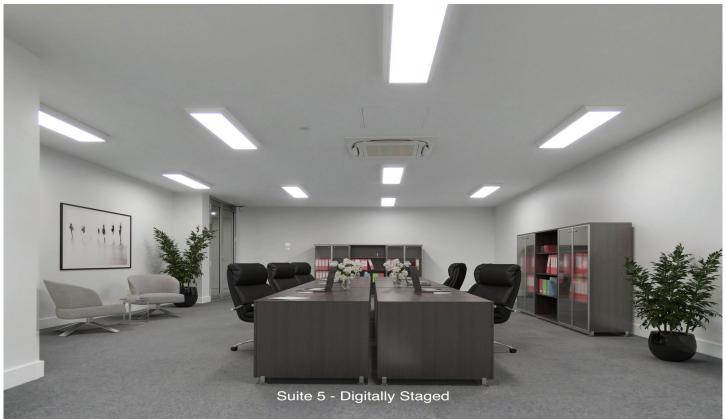

## Suites 2-6/2-4 Station Street Blaxland NSW

- Modern, open-plan suites from 20 sqm to 70 sqm flooded with natural light.
- Impeccable corporate design with top-notch finishes.
- Freshly renovated with new paint, quality carpets, windows, screens, and privacy blinds.
- Sleek communal kitchen featuring Caesarstone countertops, new appliances, and a Zip Hydro tap for instant boiling and chilled filter water.
- Recently refurbished building with a brand-new foyer and waiting area.
- Spacious, modern bathrooms with twin basins and hand dryers .
- Enjoy lightning-fast NBN Fiber internet.
- Stay comfortable with ducted air conditioning in all suites.
- Rest easy in a secure building equipped with CCTV and alarm system.
- Access a corporate boardroom with an 85-inch TV for all