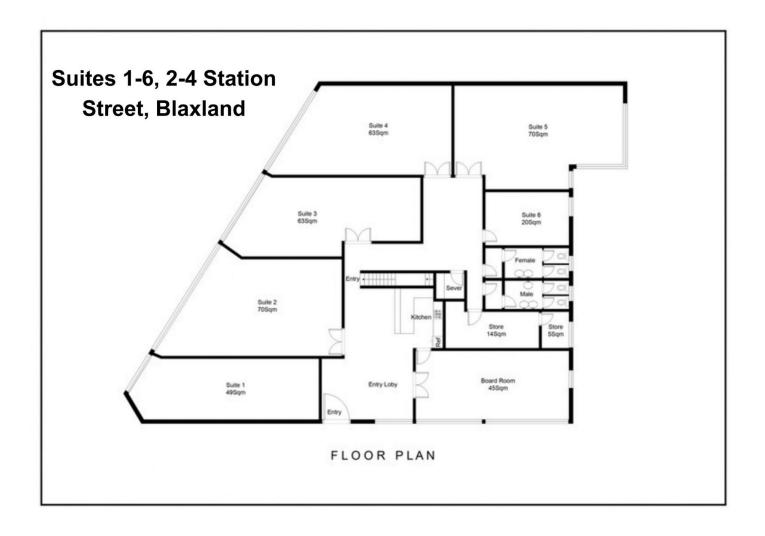

## Suites 2-6/2-4 Station Street Blaxland NSW

- Modern, open-plan suites from 20 sqm to 70 sqm flooded with natural light.
- Impeccable corporate design with top-notch finishes.
- Freshly renovated with new paint, quality carpets, windows, screens, and privacy blinds.
- Sleek communal kitchen featuring Caesarstone countertops, new appliances, and a Zip Hydro tap for instant boiling and chilled filter water.
- Recently refurbished building with a brand-new foyer and waiting area.
- Spacious, modern bathrooms with twin basins and hand dryers .
- Enjoy lightning-fast NBN Fiber internet.
- Stay comfortable with ducted air conditioning in all suites.
- Rest easy in a secure building equipped with CCTV and alarm system.
- Access a corporate boardroom with an 85-inch TV for all