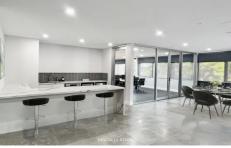

## Suites 2-6/2-4 Station Street Blaxland NSW

- Modern, open-plan suites from 20 sqm to 70 sqm flooded with natural light.
- Impeccable corporate design with top-notch finishes.
- Freshly renovated with new paint, quality carpets, windows, screens, and privacy blinds.
- Sleek communal kitchen featuring Caesarstone countertops, new appliances, and a Zip Hydro tap for instant boiling and chilled filter water.
- Recently refurbished building with a brand-new foyer and waiting area.
- Spacious, modern bathrooms with twin basins and hand dryers .
- Enjoy lightning-fast NBN Fiber internet.
- Stay comfortable with ducted air conditioning in all suites.
- Rest easy in a secure building equipped with CCTV and alarm system.
- Access a corporate boardroom with an 85-inch TV for all