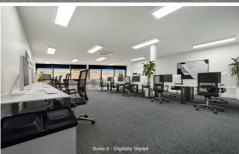

## Suites 2-6/2-4 Station Street Blaxland NSW

- Modern, open-plan suites from 20 sqm to 70 sqm flooded with natural light.
- Impeccable corporate design with top-notch finishes.
- Freshly renovated with new paint, quality carpets, windows, screens, and privacy blinds.
- Sleek communal kitchen featuring Caesarstone countertops, new appliances, and a Zip Hydro tap for instant boiling and chilled filter water.
- Recently refurbished building with a brand-new foyer and waiting area.
- Spacious, modern bathrooms with twin basins and hand dryers .
- Enjoy lightning-fast NBN Fiber internet.
- Stay comfortable with ducted air conditioning in all suites.
- Rest easy in a secure building equipped with CCTV and alarm system.
- Access a corporate boardroom with an 85-inch TV for all