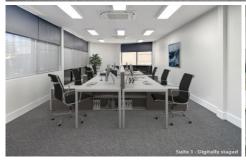

## Suites 2-6/2-4 Station Street Blaxland NSW

- Modern, open-plan suites from 20 sqm to 70 sqm flooded with natural light.
- Impeccable corporate design with top-notch finishes.
- Freshly renovated with new paint, quality carpets, windows, screens, and privacy blinds.
- Sleek communal kitchen featuring Caesarstone countertops, new appliances, and a Zip Hydro tap for instant boiling and chilled filter water.
- Recently refurbished building with a brand-new foyer and waiting area.
- Spacious, modern bathrooms with twin basins and hand dryers .
- Enjoy lightning-fast NBN Fiber internet.
- Stay comfortable with ducted air conditioning in all suites.
- Rest easy in a secure building equipped with CCTV and alarm system.
- Access a corporate boardroom with an 85-inch TV for all