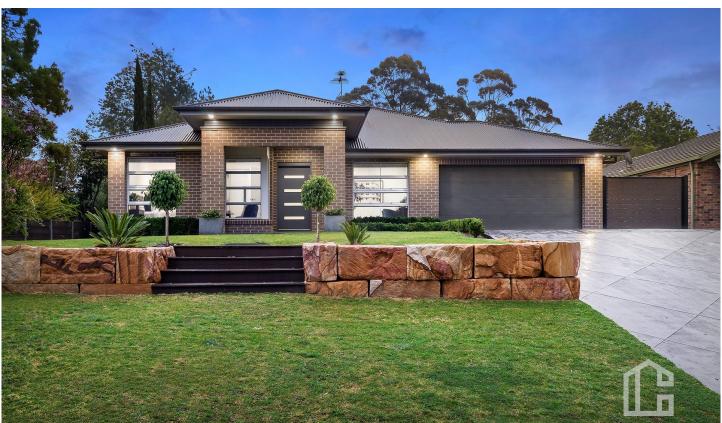

## 18 Highland Road Faulconbridge NSW

LOCATION: Situated in a tranquil location, this home represents a spectacular mountains opportunity, friendly street with easy access to the Great Western Highway, bus, local park and bush walks.

STYLE: As new, single level brick and colourbond home of only 4 years (2019) is set on an approximately 5,387 m2 (over 1 acre) level and wide block, providing welcomed space, access around the home and beautiful bush views.

4 🗀 2 📛 2 🖨

Price : \$ 1,550,000 Building Size : 232 sqm

Land Size : 5387 sqm View : https://ww

: https://www.chapmanrealestate.com.au/ sale/nsw/hawkesbury/faulconbridge/resi

dential/house/7761269

Jonathan Crisp 02 4751 8266