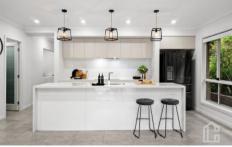

FEATURES: Overly generous on living space, versatile home office area, could be converted to 6 bedrooms, high ceilings throughout, gourmet kitchen with large island bench and waterfall ends, 900mm cooking, storage, ducted air-conditioning, wood fireplace, contemporary bathrooms