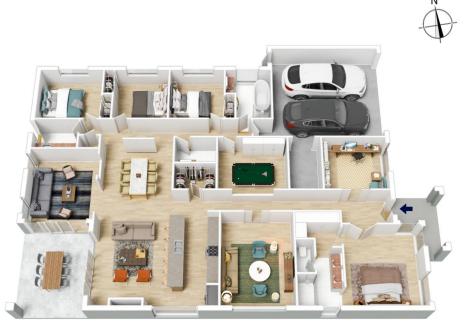

LAYOUT: 4 living rooms, 4 double bedrooms all with built-ins, main with generous en-suite and walk-in robe, separate home office, large dining, open plan kitchen/living flow to alfresco and level back yard.

## 18 HIGHLAND ROAD, FAULCONBRIDGE

INTERNAL 273 m<sup>2</sup>

EXTERNAL 24 m<sup>2</sup>

TOTAL 297 m<sup>2</sup>

The floor plan is not to scale; measurements are indicative and in metres. All features included in this 3D plan are for inspiration purposes only. This is not an exact replica of the property or the position of exterior elements. Plans should not be felled on. Interested parties should make and rely on their own enquiries.