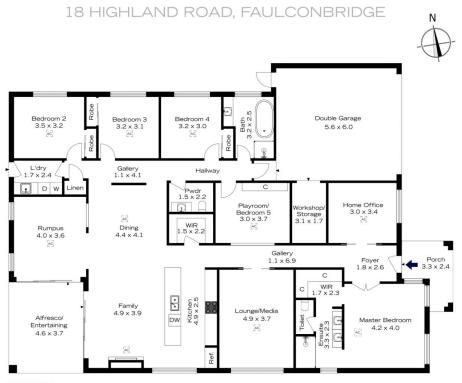

LAYOUT: 4 living rooms, 4 double bedrooms all with built-ins, main with generous en-suite and walk-in robe, separate home office, large dining, open plan kitchen/living flow to alfresco and level back yard.

INTERNAL 273 m<sup>2</sup>

EXTERNAL 24 m<sup>2</sup>

TOTAL 297 m<sup>2</sup>

The floor plan is not to scale; measurements are indicative and in metres. Exterior elements are not in position. Plans should not be relied on. Interested parties should make and rely on their own enquiries.