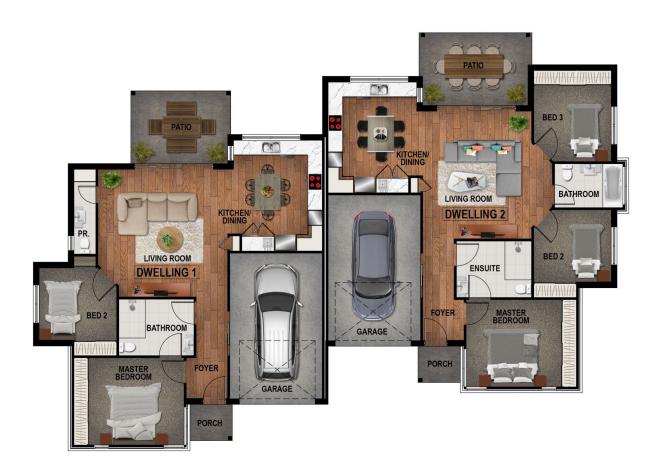

## 1-4/125 Great Western Highway Blaxland NSW

LOCATION - Conveniently located within walking distance 650m to Blaxland Shops and Rail, bus stop 62m.

STYLE - Thoughtfully designed by respected architecture firm Adan Design, these villa's are single level & for over 55 living.

LAYOUT - Generous living, 2 or 3 bedrooms options, 3 bedroom option has main with ensuite, 2 bedroom option has ensuite access to bathroom and separate powder room, all have built-in robes, internal laundry, generous kitchen, fenced private yards with generous tiled alfresco and single garage with internal access.

FEATURES - Well known local prestige builder "Unicus Homes" construction already commenced and due for completion mid 2024. Light filled contemporary interiors, ducted air conditioning, main bathrooms with floor to ceiling tiles, Westinghouse appliances, LED downlights, stone benches, engineered timber floors, wool blend carpet to