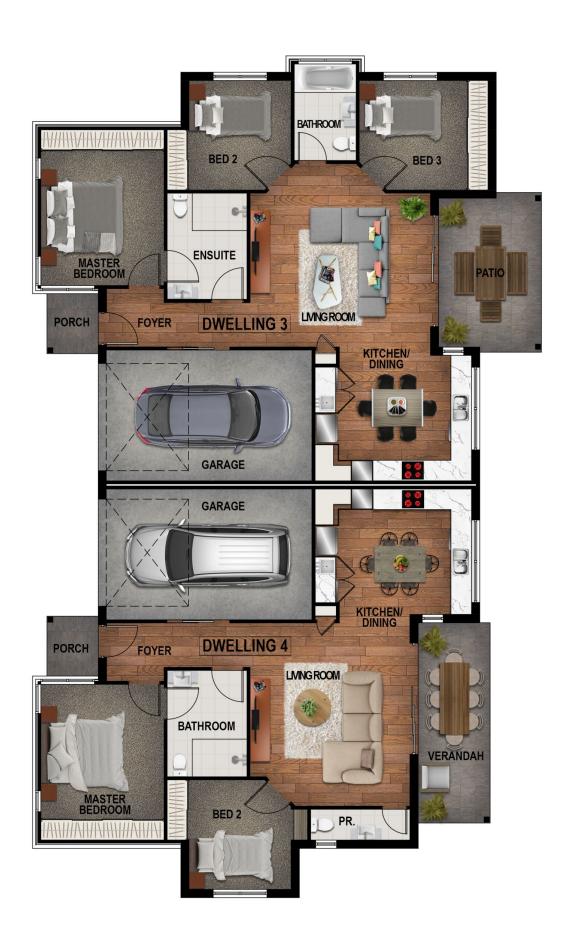

## 1-4/125 Great Western Highway Blaxland NSW

LOCATION - Conveniently located within walking distance 650m to Blaxland Shops and Rail, bus stop 62m.

STYLE - Thoughtfully designed by respected architecture firm Adan Design, these villa's are single level & for over 55 living.

LAYOUT - Generous living, 2 or 3 bedrooms options, 3 bedroom option has main with ensuite, 2 bedroom option has ensuite access to bathroom and separate powder room, all have built-in robes, internal laundry, generous kitchen, fenced private yards with generous tiled alfresco and single garage with internal access.

FEATURES - Well known local prestige builder "Unicus Homes" construction already commenced and due for completion mid 2024. Light filled contemporary interiors, ducted air conditioning, main bathrooms with floor to ceiling tiles, Westinghouse appliances, LED downlights, stone benches, engineered timber floors, wool blend carpet to