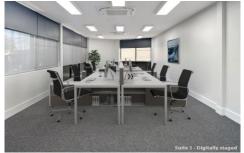

## Suites 2-6/2-4 Station Street Blaxland NSW

- Modern, open-plan suites from 20 sqm to 70 sqm flooded with natural light.
- Impeccable corporate design with top-notch finishes.
- Freshly renovated with new paint, quality carpets, windows, screens, and privacy blinds.
- Sleek communal kitchen featuring Caesarstone countertops, new appliances, and a Zip Hydro tap for instant boiling and chilled filter water.
- Recently refurbished building with a brand-new foyer and waiting area.
- Spacious, modern bathrooms with twin basins and hand dryers .
- Enjoy lightning-fast NBN Fiber internet.
- Stay comfortable with ducted air conditioning in all suites.
- Rest easy in a secure building equipped with CCTV and alarm system.
- Access a corporate boardroom with an 85-inch TV for all