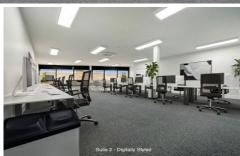

## Suites 2-6/2-4 Station Street Blaxland NSW

- Modern, open-plan suites from 20 sqm to 70 sqm flooded with natural light.
- Impeccable corporate design with top-notch finishes.
- Freshly renovated with new paint, quality carpets, windows, screens, and privacy blinds.
- Sleek communal kitchen featuring Caesarstone countertops, new appliances, and a Zip Hydro tap for instant boiling and chilled filter water.
- Recently refurbished building with a brand-new foyer and waiting area.
- Spacious, modern bathrooms with twin basins and hand dryers .
- Enjoy lightning-fast NBN Fiber internet.
- Stay comfortable with ducted air conditioning in all suites.
- Rest easy in a secure building equipped with CCTV and alarm system.
- Access a corporate boardroom with an 85-inch TV for all