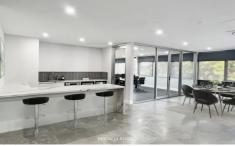

## Suites 2-6/2-4 Station Street Blaxland NSW

- Modern, open-plan suites from 20 sqm to 70 sqm flooded with natural light.
- Impeccable corporate design with top-notch finishes.
- Freshly renovated with new paint, quality carpets, windows, screens, and privacy blinds.
- Sleek communal kitchen featuring Caesarstone countertops, new appliances, and a Zip Hydro tap for instant boiling and chilled filter water.
- Recently refurbished building with a brand-new foyer and waiting area.
- Spacious, modern bathrooms with twin basins and hand dryers .
- Enjoy lightning-fast NBN Fiber internet.
- Stay comfortable with ducted air conditioning in all suites.
- Rest easy in a secure building equipped with CCTV and alarm system.
- Access a corporate boardroom with an 85-inch TV for all