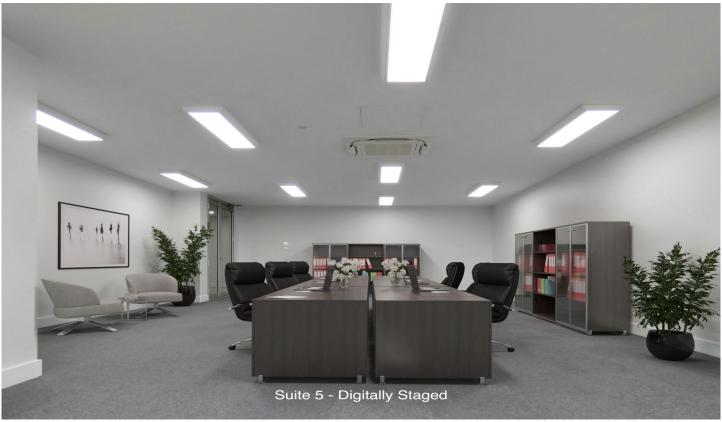

## Suites 2-6/2-4 Station Street Blaxland NSW

- Modern, open-plan suites from 20 sqm to 70 sqm flooded with natural light.
- Impeccable corporate design with top-notch finishes.
- Freshly renovated with new paint, quality carpets, windows, screens, and privacy blinds.
- Sleek communal kitchen featuring Caesarstone countertops, new appliances, and a Zip Hydro tap for instant boiling and chilled filter water.
- Recently refurbished building with a brand-new foyer and waiting area.
- Spacious, modern bathrooms with twin basins and hand dryers .
- Enjoy lightning-fast NBN Fiber internet.
- Stay comfortable with ducted air conditioning in all suites.
- Rest easy in a secure building equipped with CCTV and alarm system.
- Access a corporate boardroom with an 85-inch TV for all