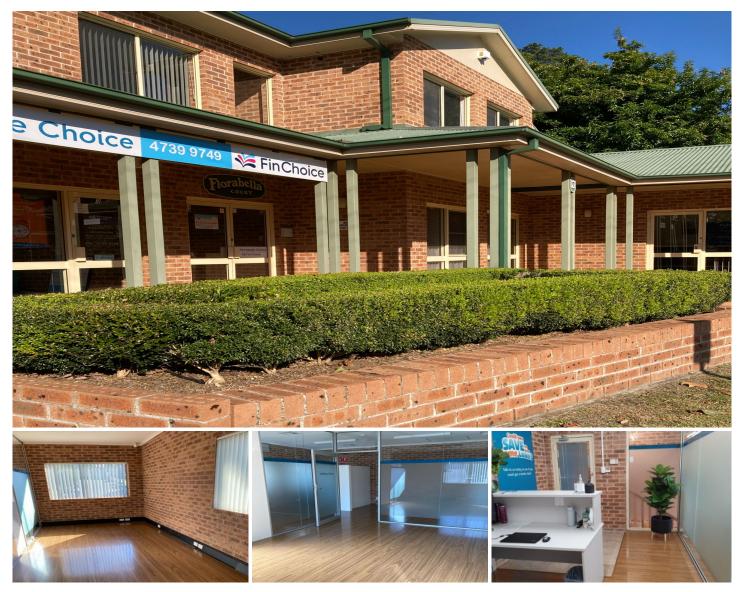

## 5a/13 Hope Street Blaxland NSW

1 🚘

First floor suite of 45m sq area. Street facing suite. Refurbished with glass partitions, laminate timber floor coverings. Kitchenette. Downstairs separate toilet. Air conditioning in office. Underground parking for one vehicle. Lease Period Negotiable. Annual increase tied to Consumer Price Index.

## Price Building Size : 45 sqm View

- : Contact Agent
- - : https://www.chapmanrealestate.com.au/l ease/nsw/blue-mountains-surrounds/bla xland/commercial/offices/7906385