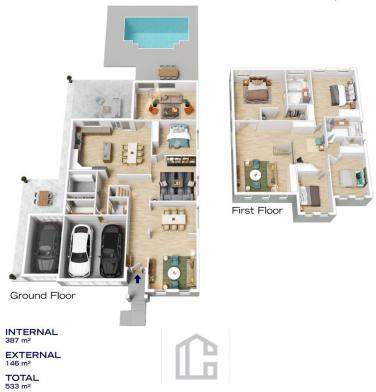

## 65 STAPYLTON STREET, WINMALEE

The floor plan is not to scale; measurements are indicative and in metres. All features included in this 3D plan are for inspiration purposes only. This is not an exact replica of the property or the position of exterior elements. Plans should not be relied on. Interested parties should make and rely on their own enquiries.

## 65 STAPYLTON STREET, WINMALEE

The floor plan is not to scale; measurements are indicative and in metres. Exterior elements are not in position Plans should not be relied on. Interested parties should make and rely on their own enquiries.