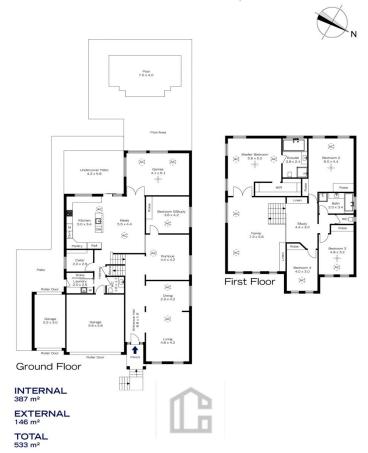

LAYOUT - Five magnificent living spaces, impressive open kitchen/dining, relaxed downstairs family media/games room, formal lounge & dining, rumpus room and upstairs additional family room, 5 bedrooms, all with built in robes, oversize master with spa ensuite and large walk in robe, plus open plan study/office area upstairs, 2 modern upstairs bathrooms, plus separate powder room downstairs, laundry with convenient external access and an

## 65 STAPYLTON STREET, WINMALEE

The floor plan is not to scale; measurements are indicative and in metres. All features included in this 3D plan are for inspiration purposes only. This is not an exact replica of the property or the position of exterior elements. Plans should not be relied on. Interested parties should make and rely on their own enquiries.

## 65 STAPYLTON STREET, WINMALEE

The floor plan is not to scale; measurements are indicative and in metres. Exterior elements are not in position Plans should not be relied on. Interested parties should make and rely on their own enquiries.