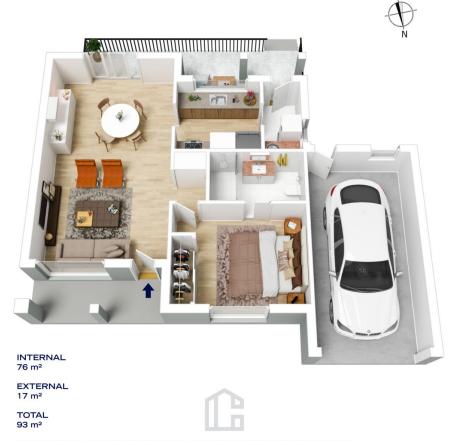

## 3/92-110 LALOR DRIVE, SPRINGWOOD

The floor plan is not to scale; measurements are indicative and in metres. All features included in this 3D plan are for inspiration purposes only. This is not an exact replica of the property or the position of exterior elements. Plans should not be felled on. Interested parties should make and rely on their own enquiries.