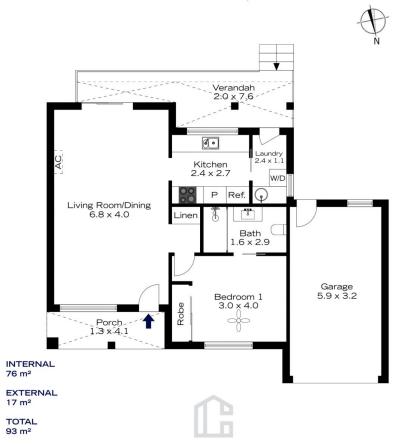

## 3/92-110 LALOR DRIVE, SPRINGWOOD

The floor plan is not to scale; measurements are indicative and in metres. Exterior elements are not in position. Plans should not be relied on. Interested parties should make and rely on their own enquiries.