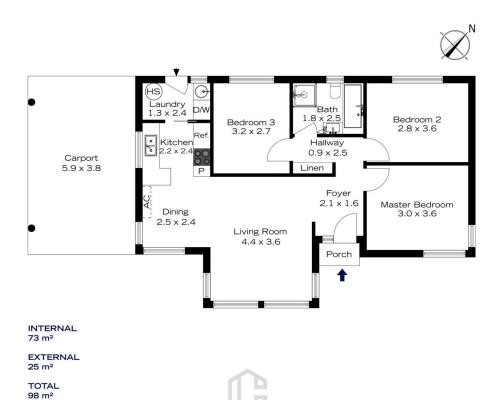

## 3 DERAIN CRESCENT, HAZELBROOK

INTERNAL 73 m<sup>2</sup>

EXTERNAL 25 m<sup>2</sup>

TOTAL 98 m²

The floor plan is not to scale; measurements are indicative and in metres. All features included in this 3D plan are for inspiration purposes only. This is not an exact replica of the property or the position of exterior elements. Plans should not be refed on. Interested parties should make and rely on their own enquiries.