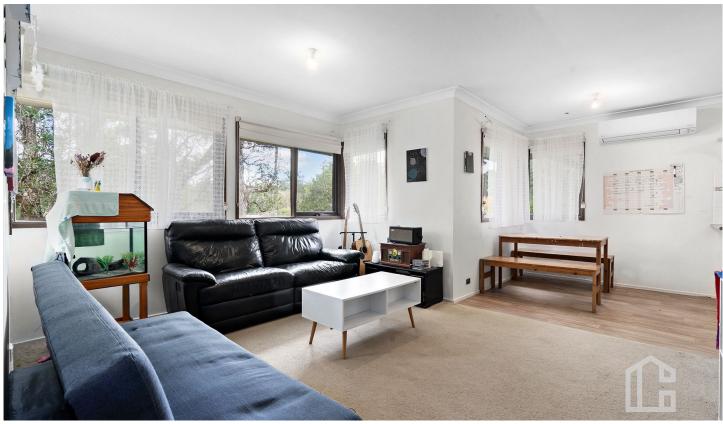

LAYOUT - Light and bright open plan living & dining area flowing through to the kitchen then through to the laundry with convenient external access to rear yard, three bedrooms and updated central family bathroom.

FEATURES - Single carport, cosy kitchen, convenient internal laundry, low maintenance usable pocket of grassy backyard before the block slopes upwards with a bushy rear. This property is a low maintenance home, set on an easy care block, convenient to shops and services, equally ideal for investors, downsizers and first home buyers alike.