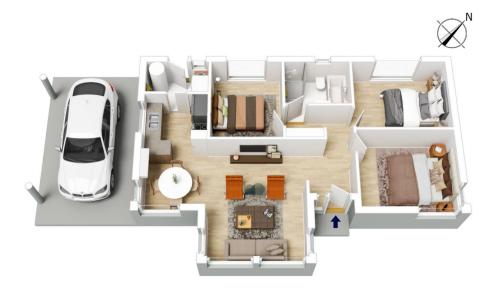

LAYOUT - Light and bright open plan living & dining area flowing through to the kitchen then through to the laundry with convenient external access to rear yard, three bedrooms and updated central family bathroom.

FEATURES - Single carport, cosy kitchen, convenient internal laundry, low maintenance usable pocket of grassy backyard before the block slopes upwards with a bushy rear. This property is a low maintenance home, set on an easy care block, convenient to shops and services, equally ideal for investors, downsizers and first home buyers alike.

## 3 DERAIN CRESCENT, HAZELBROOK

The floor plan is not to scale; measurements are indicative and in metres. Exterior elements are not in position. Plans should not be relied on. Interested parties should make and rely on their own enquiries.