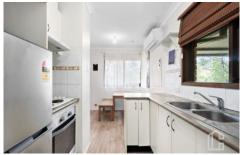

LAYOUT - Light and bright open plan living & dining area flowing through to the kitchen then through to the laundry with convenient external access to rear yard, three bedrooms and updated central family bathroom.

FEATURES - Single carport, cosy kitchen, convenient internal laundry, low maintenance usable pocket of grassy backyard before the block slopes upwards with a bushy rear. This property is a low maintenance home, set on an easy care block, convenient to shops and services, equally ideal for investors, downsizers and first home buyers alike.