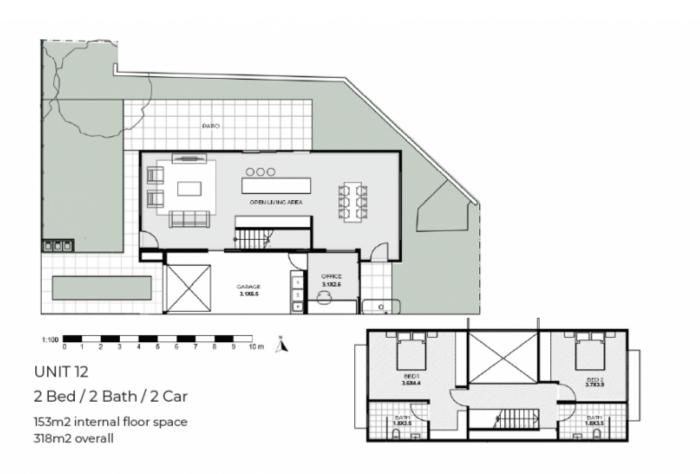

STYLE - Brand new luxury townhouses redefining expectations of living and setting a new standard for homes in Katoomba and the Blue Mountains region.

LAYOUT - These luxury townhouses, finished to a high quality are homes of generous proportions comprising 2-bedroom, 2 bathrooms plus study, Single lock up garage and additional car park at front on townhome, light filled open plan living area opening out to the garden.

## 2 🛤 2 🚔 2 🚘

**Price :** \$789,000 - \$849,000

View : https://www.chapmanrealestate.com.au/sale/nsw /blue-mountains-surrounds/katoomba/residential/ townhouse/7906475

Disclaimer: Unit areas are just estimates and are to be used as a guide only. Dimensions, areas, fittings and fixtures are subject to change and adjustment during the course of construction