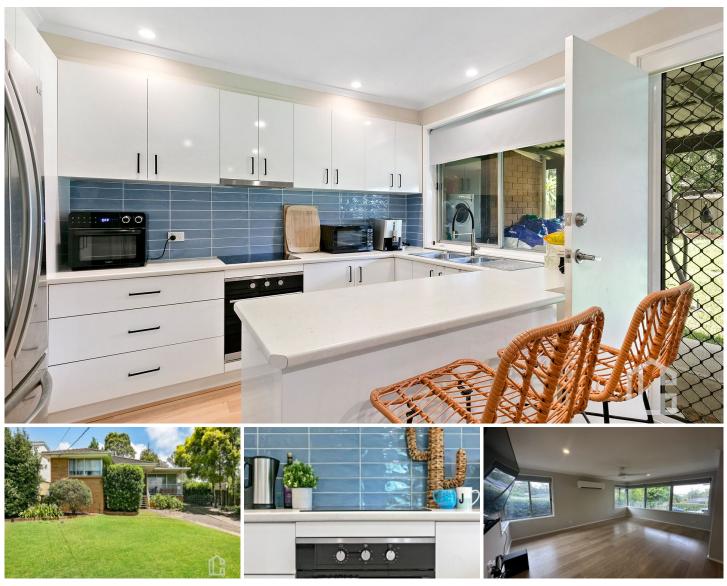

FEATURES: Spectacular fully renovated kitchen, abundance of cupboard space, large island bench, electric stove and oven, s/s range hood, reverse cycle split system