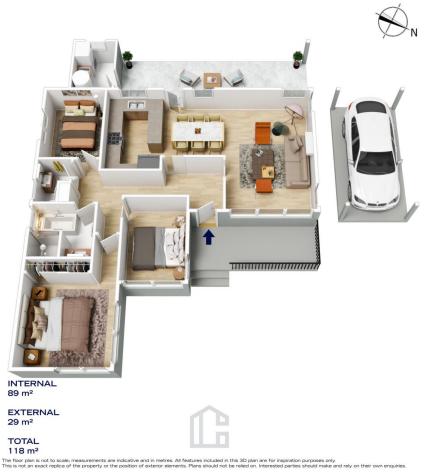

LAYOUT: Large open flowing family/dining/kitchen area that over looks the family friendly backyard, 3 bedrooms all with ceiling fans, master with built in robe, original main bathroom with shower and bath, under cover patio area which is great for entertaining, outdoor laundry located under the patio.