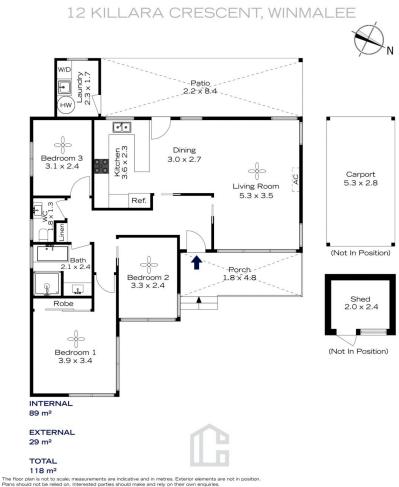

LAYOUT: Large open flowing family/dining/kitchen area that over looks the family friendly backyard, 3 bedrooms all with ceiling fans, master with built in robe, original main bathroom with shower and bath, under cover patio area which is great for entertaining, outdoor laundry located under the patio.