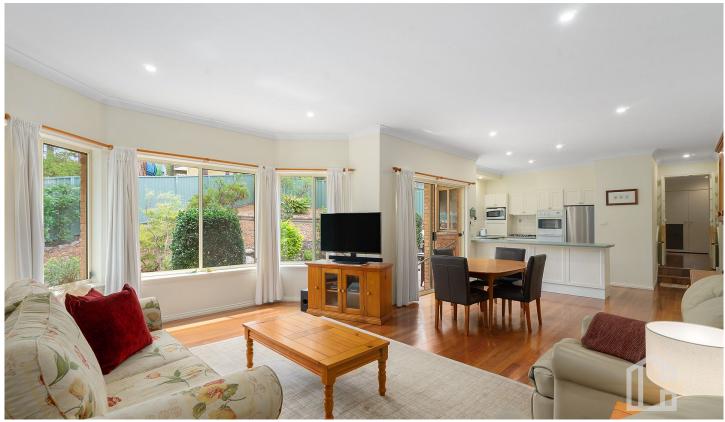

LAYOUT: Two separate and spacious living areas including open plan family and dining room off the kitchen and large lounge, 3 bedrooms - master with ensuite and walk in robe, all bedrooms with built in robes and ceiling fans, study/ formal dining, good size original main bathroom, internal laundry with external access.

FEATURES: Large kitchen overlooking the private back yard, large pantry, lots of bench space, gas cooktop, large

3 🚑 2 🚝 3 😭

**Price**: \$1,190,000 - \$1,290,000

Land Size: 999.5 sqm

**View**: https://www.chapmanrealestate.com.au/sale