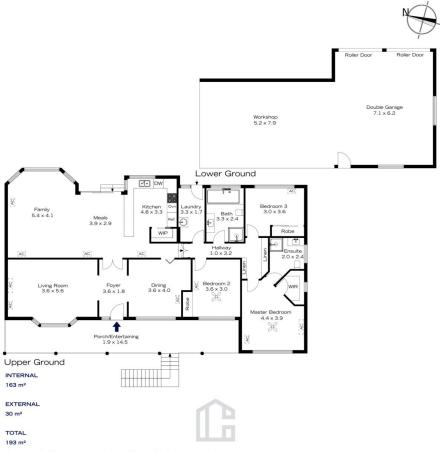

## 16 ANGOPHORA PLACE, VALLEY HEIGHTS

The floor plan is not to scale; measurements are indicative and in metres. Exterior elements are not in position.