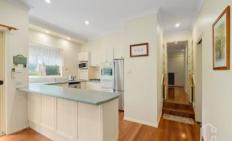

FEATURES: Large kitchen overlooking the private back yard, large pantry, lots of bench space, gas cooktop, large

3 🚑 2 🚝 3 😭

**Price**: \$1,190,000 - \$1,290,000

Land Size: 999.5 sqm

**View**: https://www.chapmanrealestate.com.au/sale