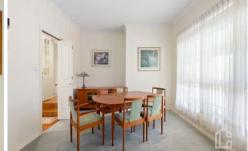

LAYOUT: Two separate and spacious living areas including open plan family and dining room off the kitchen and large lounge, 3 bedrooms - master with ensuite and walk in robe, all bedrooms with built in robes and ceiling fans, study/ formal dining, good size original main bathroom, internal laundry with external access.