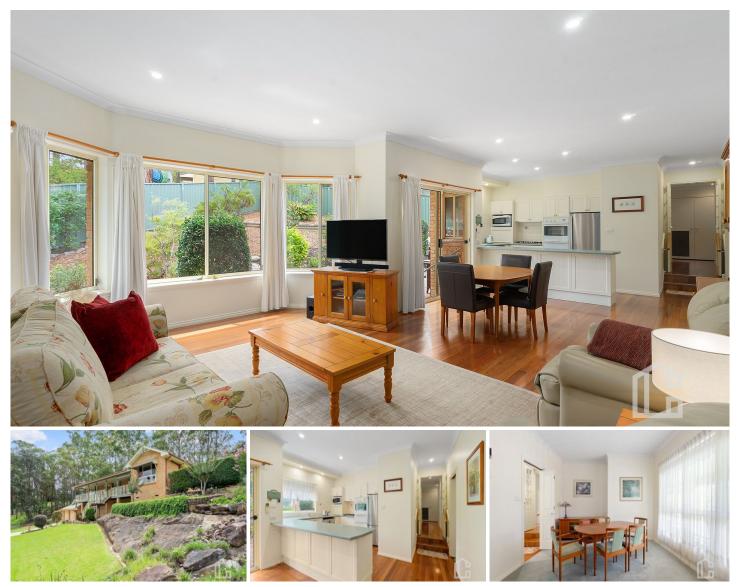

## **16 Angophora Place Valley Heights NSW**

LOCATION: Set in a whisper quiet cul de sac with a breathtaking bush outlook, yet less than 1km to rail and just 2.5km to the amenity of Springwood village.

STYLE: Elevated home of brick construction and colorbond roof sitting on a 999.5m2 approx block, maintained by the original owners and offered for the first time now.

LAYOUT: Two separate and spacious living areas including open plan family and dining room off the kitchen and large lounge, 3 bedrooms - master with ensuite and walk in robe, all bedrooms with built in robes and ceiling fans, study/ formal dining, good size original main bathroom, internal laundry with external access.

FEATURES: Large kitchen overlooking the private back yard, large pantry, lots of bench space, gas cooktop, large