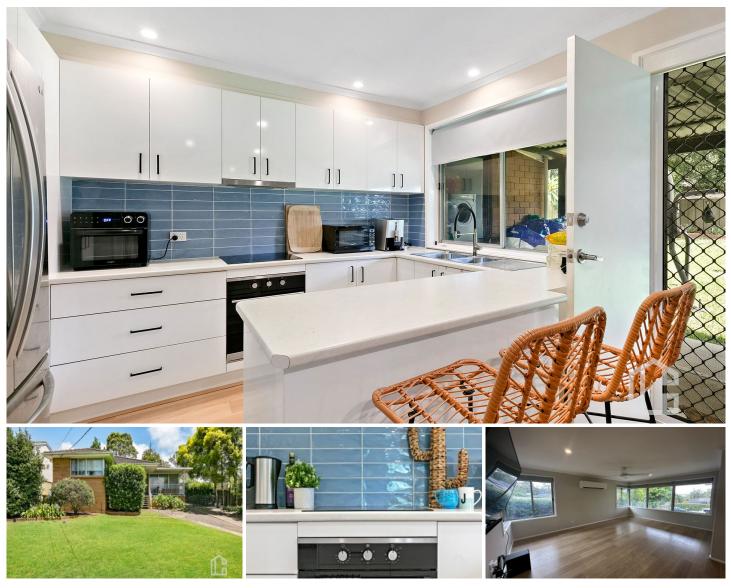

LAYOUT: Large open flowing family/dining/kitchen area that over looks the family friendly backyard, 3 bedrooms all with ceiling fans, master with built in robe, original main bathroom with shower and bath, under cover patio area which is great for entertaining, outdoor laundry located under the patio.

FEATURES: Spectacular fully renovated kitchen, abundance of cupboard space, large island bench, electric stove and oven, s/s range hood, reverse cycle split system