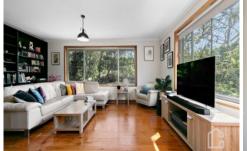

STYLE: This home exudes charm and practicality with its two-story layout and open-plan design. The renovated kitchen, family, and dining area flow seamlessly, providing ample space for comfortable living. Large glass doors bring in natural light, enhancing the ambiance.

LAYOUT: The home features a well-designed layout with a private entry hall leading to both the upstairs living area and the entry-level casual family zone, kitchen, and study. Upstairs, you'll find spacious living areas with polished timber floors and access to a second large deck with views