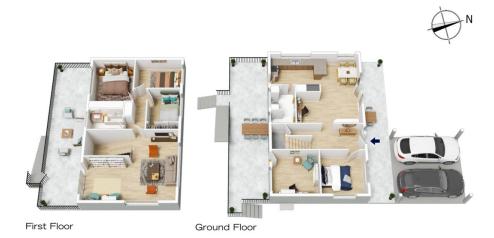

## 7 PARK ROAD, SPRINGWOOD

INTERNAL 147 m<sup>2</sup>

EXTERNAL 123 m<sup>2</sup>

TOTAL 270 m<sup>2</sup>

The floor plan is not to scale, measurements are indicative and in metres. All features included in this 3D plan are for inspiration purposes only.

This is not an exact replica of the property or the position of exterior elements. Plans should not be relied on. Interested parties should make and rely on their own enquiries