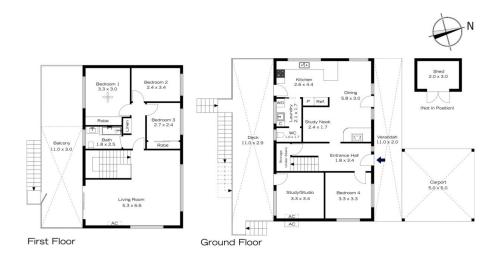

## 7 PARK ROAD, SPRINGWOOD

INTERNAL 147 m<sup>2</sup>

EXTERNAL 123 m<sup>2</sup>

TOTAL 270 m²

The floor plan is not to scale; measurements are indicative and in metres. Exterior elements are not in position