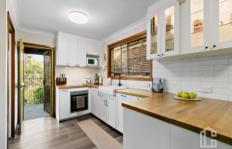

STYLE: This home exudes charm and practicality with its two-story layout and open-plan design. The renovated kitchen, family, and dining area flow seamlessly, providing ample space for comfortable living. Large glass doors bring in natural light, enhancing the ambiance.