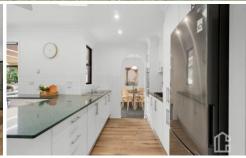

FEATURES - Updated kitchen with natural gas cooking, S/S appliances and stone benches with breakfast seating, reverse cycle air conditioning x 2 units, ceiling fans,

4 📮 2 🖺 1 🖨

**Price** : \$ 1,155,000 **Land Size** : 738.6 sqm