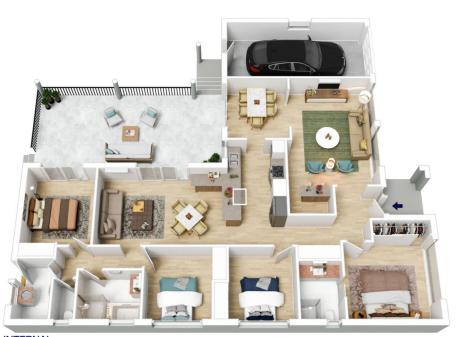

## 18 CHISHOLM CRESCENT, BLAXLAND

INTERNAL 162 m²

EXTERNAL 42 m<sup>2</sup>

TOTAL 204 m<sup>2</sup> G

The floor plan is not to scale; measurements are indicative and in metres. Exterior elements are not in position.

## 18 CHISHOLM CRESCENT, BLAXLAND

INTERNAL 162 m<sup>2</sup>

EXTERNAL 42 m<sup>2</sup>

TOTAL 204 m<sup>2</sup>