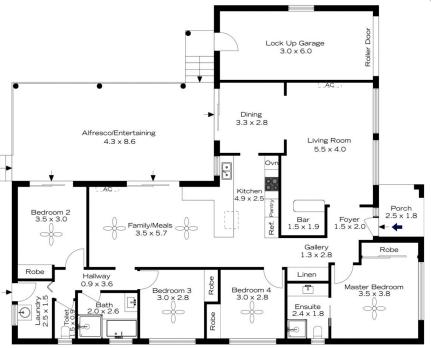

## 18 CHISHOLM CRESCENT, BLAXLAND

INTERNAL 162 m²

EXTERNAL 42 m<sup>2</sup>

TOTAL 204 m<sup>2</sup> G

The floor plan is not to scale; measurements are indicative and in metres. Exterior elements are not in position.

## 18 CHISHOLM CRESCENT, BLAXLAND

INTERNAL 162 m<sup>2</sup>

EXTERNAL 42 m<sup>2</sup>

TOTAL 204 m<sup>2</sup>