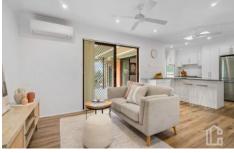

STYLE - Lovingly maintained single level brick and tile home, with a family friendly layout on a beautiful and mostly level 738.6sqm block.

LAYOUT - 2 generous living rooms, encompassing the sunlit formal lounge and family room off the open plan kitchen, formal dining, 4 bedrooms all with built-in robes, primary with good sized ensuite, family bathroom with separate toilet, internal laundry with external access, 2 bathrooms overall.

FEATURES - Updated kitchen with natural gas cooking, S/S appliances and stone benches with breakfast seating, reverse cycle air conditioning x 2 units, ceiling fans,

4 📮 2 🖺 1 🖨

**Price** : \$ 1,155,000 **Land Size** : 738.6 sqm