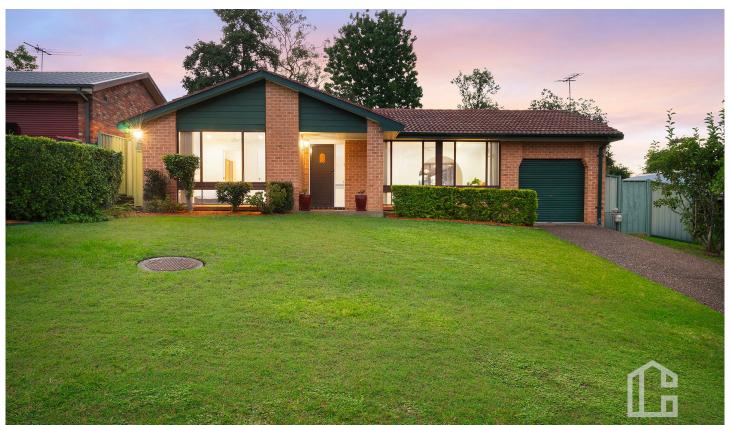

## 18 Chisholm Crescent Blaxland NSW

LOCATION - Tucked away in a peaceful and sought after pocket of Blaxland, enjoy the convenience of an approx. 300m stroll to local park, sports fields and gym, and a walk to local and Blaxland shops, school, bus, rail and the pub, all within approx. 1.6km.

STYLE - Lovingly maintained single level brick and tile home, with a family friendly layout on a beautiful and mostly level 738.6sqm block.

LAYOUT - 2 generous living rooms, encompassing the sunlit formal lounge and family room off the open plan kitchen, formal dining, 4 bedrooms all with built-in robes, primary with good sized ensuite, family bathroom with separate toilet, internal laundry with external access, 2 bathrooms overall.

FEATURES - Updated kitchen with natural gas cooking, S/S appliances and stone benches with breakfast seating, reverse cycle air conditioning x 2 units, ceiling fans,

4 📮 2 🖺 1 🖨

**Price** : \$ 1,155,000 **Land Size** : 738.6 sqm