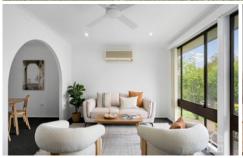

STYLE - Lovingly maintained single level brick and tile home, with a family friendly layout on a beautiful and mostly level 738.6sqm block.

LAYOUT - 2 generous living rooms, encompassing the sunlit formal lounge and family room off the open plan kitchen, formal dining, 4 bedrooms all with built-in robes, primary with good sized ensuite, family bathroom with separate toilet, internal laundry with external access, 2 bathrooms overall.

FEATURES - Updated kitchen with natural gas cooking, S/S appliances and stone benches with breakfast seating, reverse cycle air conditioning x 2 units, ceiling fans,

4 📮 2 🖺 1 🖨

**Price** : \$ 1,155,000 **Land Size** : 738.6 sqm