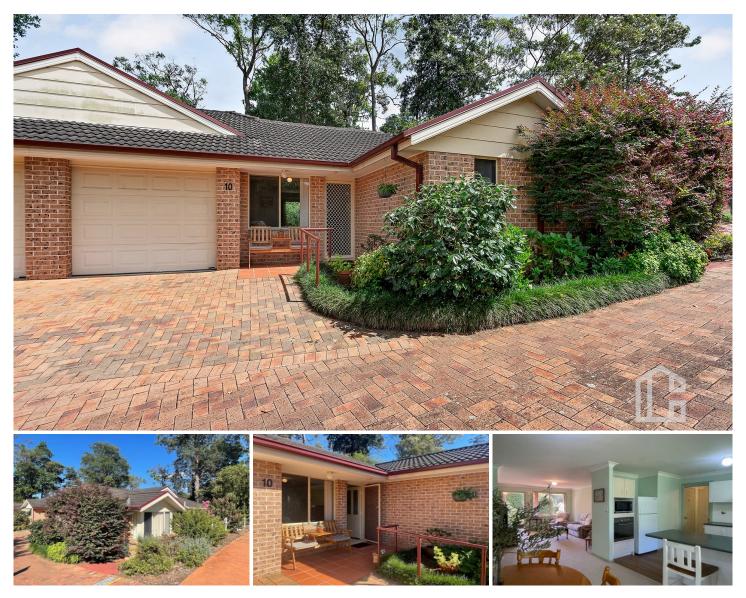

## 10/56 Old Bathurst Road Blaxland NSW

LOCATION - Set in a highly sought after and well cared for complex, offering close and convenient pedestrian access to East Blaxland shops & public transport. There is a hairdresser, butcher, convenience store, take away options, coffee shop, petrol station and more just minutes from your doorstep. Blaxland station is only approx. 2km away and Penrith CBD is less than 8km drive away.

STYLE - This lovely villa is the perfect downsizer for those looking for a low maintenance lifestyle in the lower Blue Mountains. Offering single level living, this brick and tile roof over 55's villa is an easy to care for option.

LAYOUT - As you enter you will be immediately impressed with the space this villa offers. The living room opens on to the open plan kitchen and dining area, providing access to the internal laundry, single lock up garage and outdoor