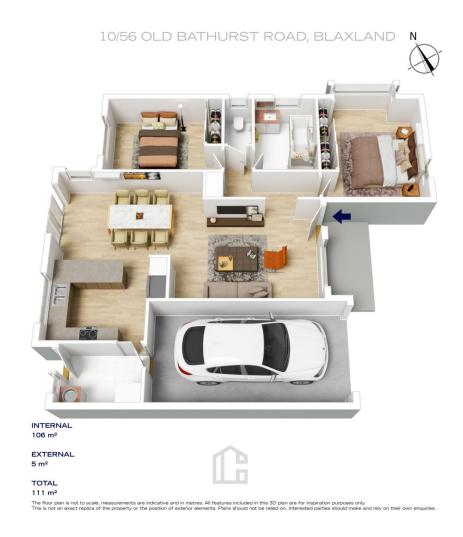

LAYOUT - As you enter you will be immediately impressed with the space this villa offers. The living room opens on to the open plan kitchen and dining area, providing access to the internal laundry, single lock up garage and outdoor

## Price Building S Land Size

- Building Size : 97 sqm
  - : 97 sqm

: \$699,000 to \$749,000

View

: https://www.chapmanrealestate.com.au/ sale/nsw/blue-mountains-surrounds/blax land/residential/villa/7917332