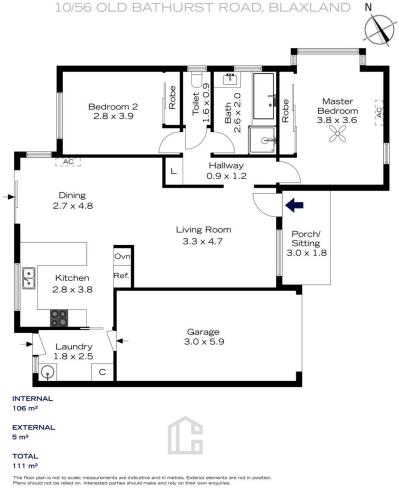

LAYOUT - As you enter you will be immediately impressed with the space this villa offers. The living room opens on to the open plan kitchen and dining area, providing access to the internal laundry, single lock up garage and outdoor

## Price Building S Land Size

- Building Size : 97 sqm
  - : 97 sqm

: \$699,000 to \$749,000

View

: https://www.chapmanrealestate.com.au/ sale/nsw/blue-mountains-surrounds/blax land/residential/villa/7917332