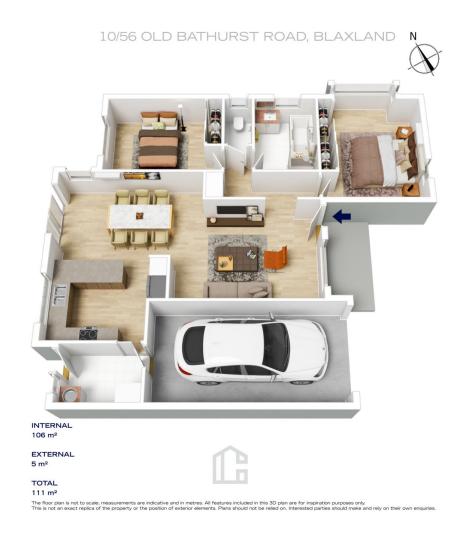

LAYOUT - As you enter you will be immediately impressed with the space this villa offers. The living room opens on to the open plan kitchen and dining area, providing access to the internal laundry, single lock up garage and outdoor

## Price Building Size : 97 sqm Land Size

View

- : 97 sqm

: \$699,000 to \$749,000

- : https://www.chapmanrealestate.com.au/ sale/nsw/blue-mountains-surrounds/blax land/residential/villa/7922670

**Chris Rayner** 02 4739 6200