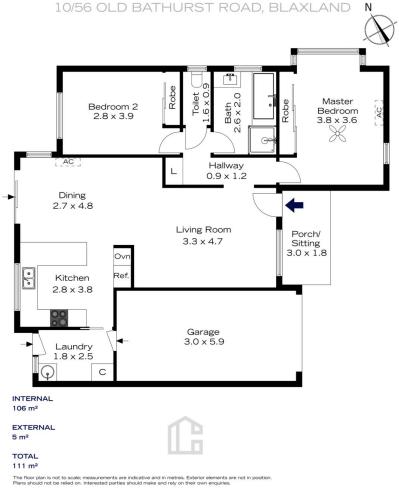

LAYOUT - As you enter you will be immediately impressed with the space this villa offers. The living room opens on to the open plan kitchen and dining area, providing access to the internal laundry, single lock up garage and outdoor

## Price Building Size : 97 sqm Land Size

View

- : 97 sqm

: \$699,000 to \$749,000

- : https://www.chapmanrealestate.com.au/ sale/nsw/blue-mountains-surrounds/blax land/residential/villa/7922670

**Chris Rayner** 02 4739 6200