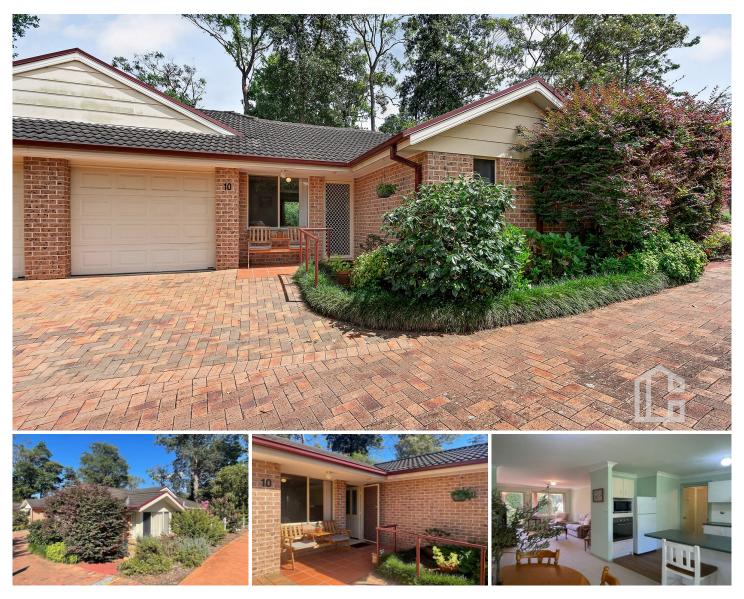

## 10/56 Old Bathurst Road Blaxland NSW

LOCATION - Set in a highly sought after and well cared for complex, offering close and convenient pedestrian access to East Blaxland shops & public transport. There is a hairdresser, butcher, convenience store, take away options, coffee shop, petrol station and more just minutes from your doorstep. Blaxland station is only approx. 2km away and Penrith CBD is less than 8km drive away.

STYLE - This lovely villa is the perfect downsizer for those looking for a low maintenance lifestyle in the lower Blue Mountains. Offering single level living, this brick and tile roof over 55's villa is an easy to care for option.

LAYOUT - As you enter you will be immediately impressed with the space this villa offers. The living room opens on to the open plan kitchen and dining area, providing access to the internal laundry, single lock up garage and outdoor