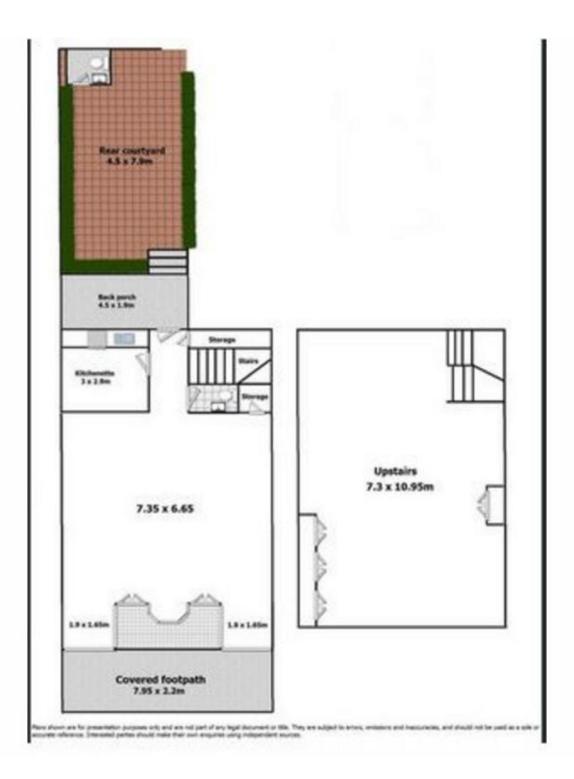

## 39 Railway Parade Hazelbrook NSW

- This secure, well maintained, double fronted, Character filled 2 storey professional space totals 157 sqm (approx.) sitting on 420 sqm of level land with rear lane access adjacent to Hazelbrook station with Highway exposure
- There are stunning timber polished floors with French doors, bay windows and three separate window displays these are just some of the features. This downstairs area is approx. 75 sqm
- The upper level which is approx. 70 sqm is open plan and has as new timber flooring. There is loads of natural light from the skylights, that open.
- The outside covered alfresco area on title at front entrance of shop is 17.5 sqm
- Includes large Kitchenette, toilet, and rear courtyard area with multiple parking spaces/endless opportunities to utilise land.
- Would suit a variety of professional businesses