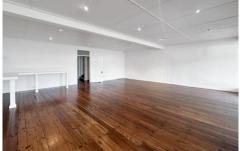

## 39 Railway Parade Hazelbrook NSW

- This secure, well maintained, double fronted, Character filled 2 storey professional space totals 157 sqm (approx.) sitting on 420 sqm of level land with rear lane access adjacent to Hazelbrook station with Highway exposure
- There are stunning timber polished floors with French doors, bay windows and three separate window displays these are just some of the features. This downstairs area is approx. 75 sqm
- The upper level which is approx. 70 sqm is open plan and has as new timber flooring. There is loads of natural light from the skylights, that open.
- The outside covered alfresco area on title at front entrance of shop is 17.5 sqm
- Includes large Kitchenette, toilet, and rear courtyard area with multiple parking spaces/endless opportunities to utilise land.
- Would suit a variety of professional businesses