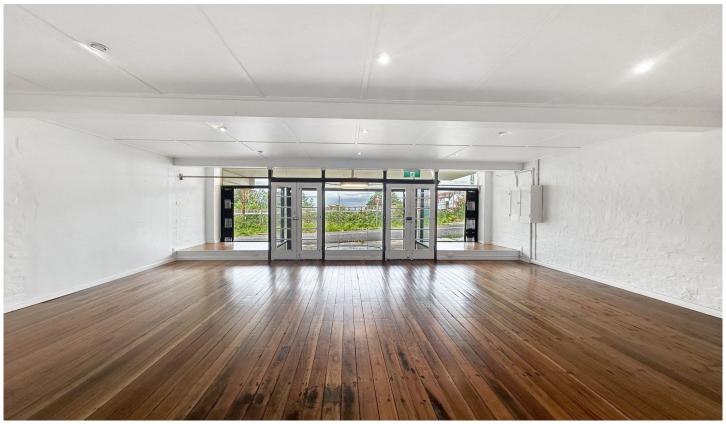

## 39 Railway Parade Hazelbrook NSW

- This secure, well maintained, double fronted, Character filled 2 storey professional space totals 157 sqm (approx.) sitting on 420 sqm of level land with rear lane access adjacent to Hazelbrook station with Highway exposure
- There are stunning timber polished floors with French doors, bay windows and three separate window displays these are just some of the features. This downstairs area is approx. 75 sqm
- The upper level which is approx. 70 sqm is open plan and has as new timber flooring. There is loads of natural light from the skylights, that open.
- The outside covered alfresco area on title at front entrance of shop is 17.5 sqm
- Includes large Kitchenette, toilet, and rear courtyard area with multiple parking spaces/endless opportunities to utilise land.
- Would suit a variety of professional businesses