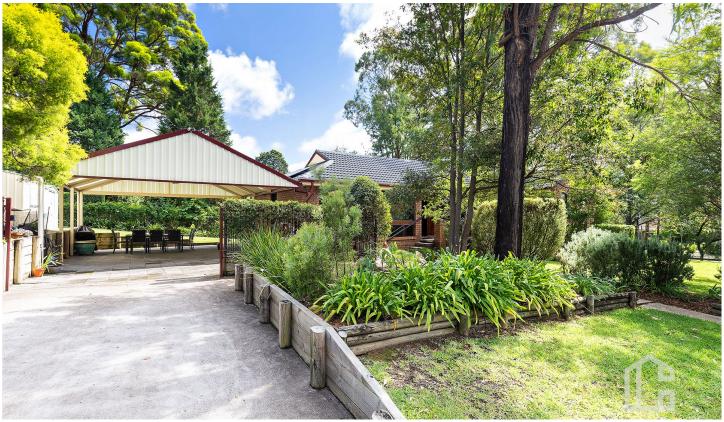

## 43 Dawn Crescent Mount Riverview NSW

Address also known as 180a Rusden Road, Mount Riverview.

LOCATION - Sitting quietly on a fantastic 809m2 (approx.) corner block, this lovely family residence is located in the leafy suburb of Mount Riverview. Conveniently located within close proximity to primary schools, a pre school, general store, parks and café. There is a bus stop 120m from the home and the train station approximately 3km away, making commuting effortless. This location has everything the lower Blue Mountains has to offer.

STYLE -This single level brick veneer & tile home is instantly inviting with a lovely feel. Offering a neutral colour palate and a mix of Blackbutt & floating timber floors. There is nothing to do but move straight in.