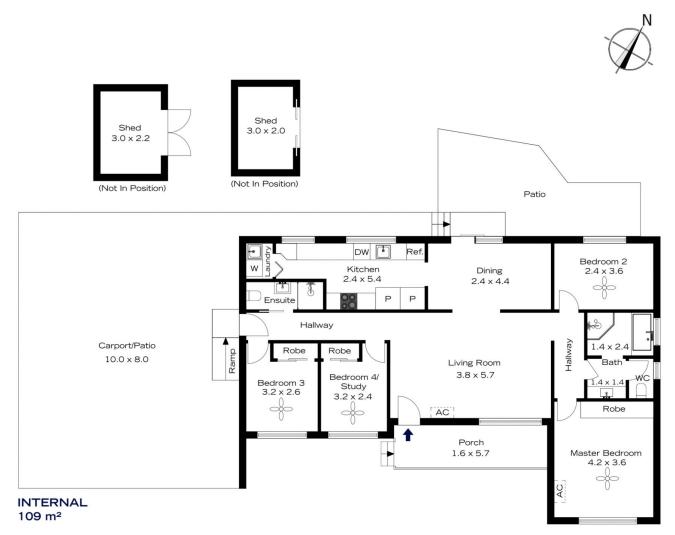

## 4 🕮 2 🟪 4 🗬

**Price**: \$999,000 to \$1,049,000

Land Size: 809 sqm

**View**: https://www.chapmanrealestate.com.au/sale

/nsw/hawkesbury/mount-riverview/residentia

I/house/7932200

INTERNAL 109 m<sup>2</sup>

EXTERNAL 116 m<sup>2</sup>

TOTAL 225 m<sup>2</sup>

The floor plan is not to scale; measurements are indicative and in metres. Exterior elements are not in position. Plans should not be relied on. Interested parties should make and rely on their own enquiries.