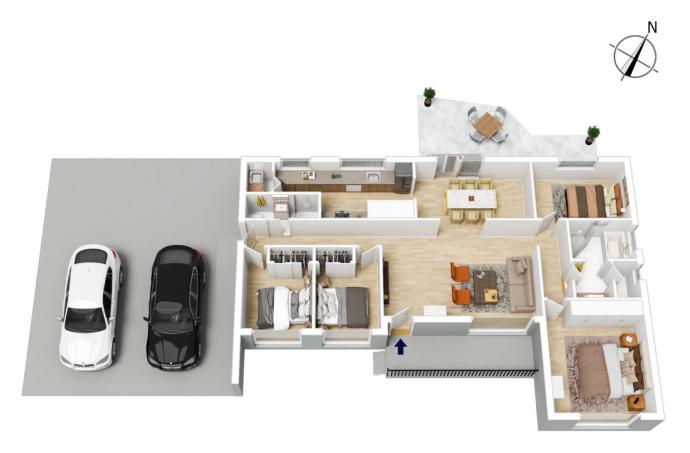

## 4 🕮 2 🟪 4 🗬

**Price**: \$999,000 to \$1,049,000

Land Size: 809 sqm

**View**: https://www.chapmanrealestate.com.au/sale

/nsw/hawkesbury/mount-riverview/residentia

I/house/7932200

INTERNAL 109 m<sup>2</sup>

EXTERNAL 116 m<sup>2</sup>

TOTAL 225 m<sup>2</sup>

The floor plan is not to scale; measurements are indicative and in metres. All features included in this 3D plan are for inspiration purposes only.

This is not an exact replica of the property or the position of exterior elements. Plans should not be relied on. Interested parties should make and rely on their own enquiries.