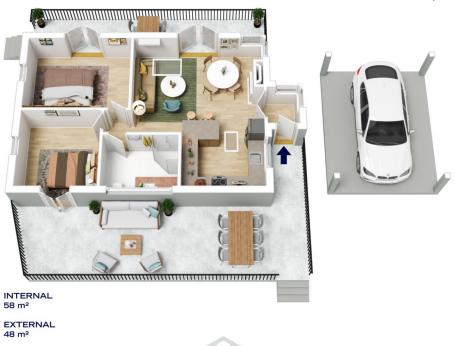

STYLE - Updated single level clad cottage with metal roof, set on a lovely 967m2 (approx) bush block.

LAYOUT - Open plan living/dining, spacious modern kitchen, 2 bedrooms, Fully renovated bathroom with walk in shower and laundry, renovated bathroom and large deck for entertaining. Carport plus additional off street parking for 2 or more cars.

## 9 MYALL AVENUE, LEURA

TOTAL 106 m²

The floor plan is not to scale; measurements are indicative and in metres. All features included in this 3D plan are for inspiration purposes only. This is not an exact replica of the property or the position of exterior elements. Plans should not be relied on, Interested parties should make and rely on their own enquiries.