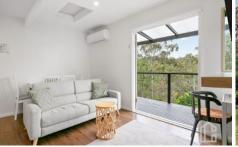

STYLE - Updated single level clad cottage with metal roof, set on a lovely 967m2 (approx) bush block.

LAYOUT - Open plan living/dining, spacious modern kitchen, 2 bedrooms, Fully renovated bathroom with walk in shower and laundry, renovated bathroom and large deck for entertaining. Carport plus additional off street parking for 2 or more cars.