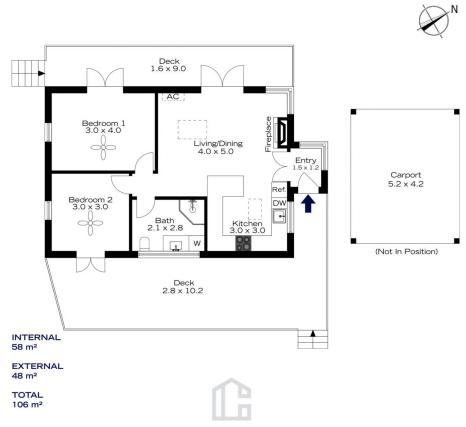

STYLE - Updated single level clad cottage with metal roof, set on a lovely 967m2 (approx) bush block.

LAYOUT - Open plan living/dining, spacious modern kitchen, 2 bedrooms, Fully renovated bathroom with walk in shower and laundry, renovated bathroom and large deck for entertaining. Carport plus additional off street parking for 2 or more cars.

## 9 MYALL AVENUE, LEURA

The floor plan is not to scale; measurements are indicative and in metres. Exterior elements are not in position