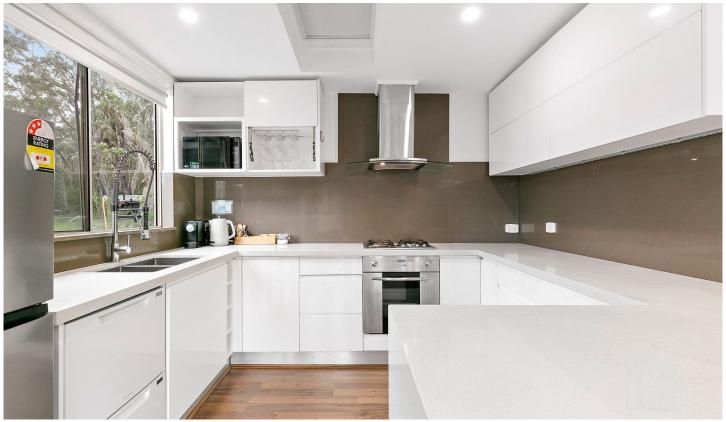

STYLE - Updated single level clad cottage with metal roof, set on a lovely 967m2 (approx) bush block.

LAYOUT - Open plan living/dining, spacious modern kitchen, 2 bedrooms, Fully renovated bathroom with walk in shower and laundry, renovated bathroom and large deck for entertaining. Carport plus additional off street parking for 2 or more cars.

FEATURES - Charm of the Blue Mountains, this 1950's cottage has benefited from an upgrade to include a modern