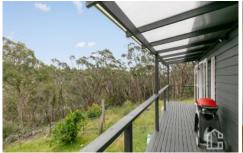

STYLE - Updated single level clad cottage with metal roof, set on a lovely 967m2 (approx) bush block.

LAYOUT - Open plan living/dining, spacious modern kitchen, 2 bedrooms, Fully renovated bathroom with walk in shower and laundry, renovated bathroom and large deck for entertaining. Carport plus additional off street parking for 2 or more cars.