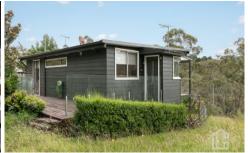

## 9 Myall Avenue Leura NSW

Access via the Great Western Highway.

LOCATION - Set amongst the bush this quaint mountains cottage is within 1.3kms of the popular cafes, shops, services and rail station of Leura village.

STYLE - Updated single level clad cottage with metal roof, set on a lovely 967m2 (approx) bush block.

LAYOUT - Open plan living/dining, spacious modern kitchen, 2 bedrooms, Fully renovated bathroom with walk in shower and laundry, renovated bathroom and large deck for entertaining. Carport plus additional off street parking for 2 or more cars.