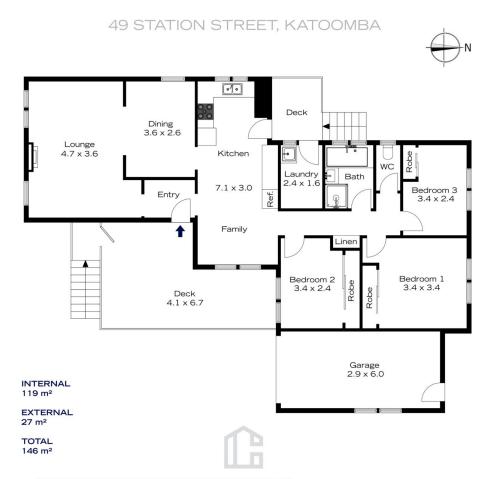

LAYOUT - With a lovely entry way to greet you the home then opens to a light filled living space, with floor to ceiling windows, that overlook the lush green front yard and treescape. An adjacent formal dining room then leads to the central kitchen with casual meals area and then

## 49 STATION STREET, KATOOMBA

The floor plan is not to scale; measurements are indicative and in metres. All features included in this 3D plan are for inspiration purposes only.