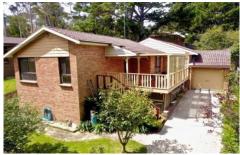

STYLE - A refreshed brick veneer and tile roof family home proudly occupying an elevated position. With a fresh painted neutral colour palette and modernised kitchen and bathroom the home is ready to welcome you.

LAYOUT - With a lovely entry way to greet you the home then opens to a light filled living space, with floor to ceiling windows, that overlook the lush green front yard and treescape. An adjacent formal dining room then leads to the central kitchen with casual meals area and then