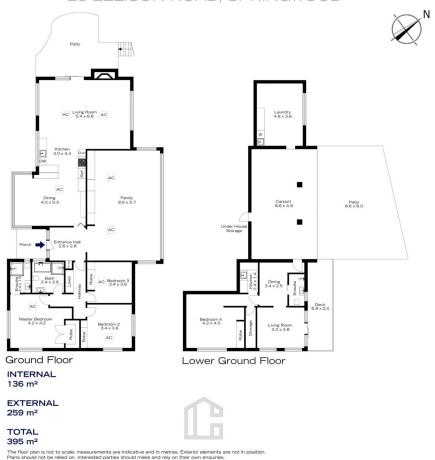

## 28 ELLISON ROAD, SPRINGWOOD

Ground Floor

INTERNAL 136 m<sup>2</sup>

EXTERNAL 259 m<sup>2</sup>

TOTAL 395 m²

The floor plan is not to scale; measurements are indicative and in metres. All features incl This is not an exact replica of the property or the position of exterior elements. Plans sho