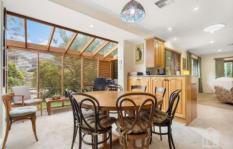

STYLE - This solid, double brick home features a mix of rendered and exposed brick internally. There is a beautiful sun-lit space off the dining room, offering lovely natural light in the area.

The kitchen is in great condition, with plenty of storage space in the timber cupboards. This home has fantastic bones and a generous floorplan.