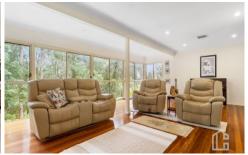

STYLE - This solid, double brick home features a mix of rendered and exposed brick internally. There is a beautiful sun-lit space off the dining room, offering lovely natural light in the area.

The kitchen is in great condition, with plenty of storage space in the timber cupboards. This home has fantastic bones and a generous floorplan.