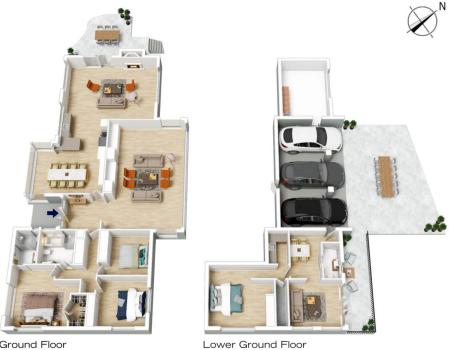

LAYOUT - Upon entry you instantly sense you are peacefully tucked away as you look out to trees beyond.

4 🖰 2 📛 3 🗬

**Price** : \$ 930,000 **Land Size** : 1178 sgm

**View**: https://www.chapmanrealestate.com.au/sale

## 28 ELLISON ROAD, SPRINGWOOD

Ground Floor

INTERNAL 136 m<sup>2</sup>

EXTERNAL 259 m<sup>2</sup>

TOTAL 395 m²

The floor plan is not to scale; measurements are indicative and in metres. All features incl This is not an exact replica of the property or the position of exterior elements. Plans sho