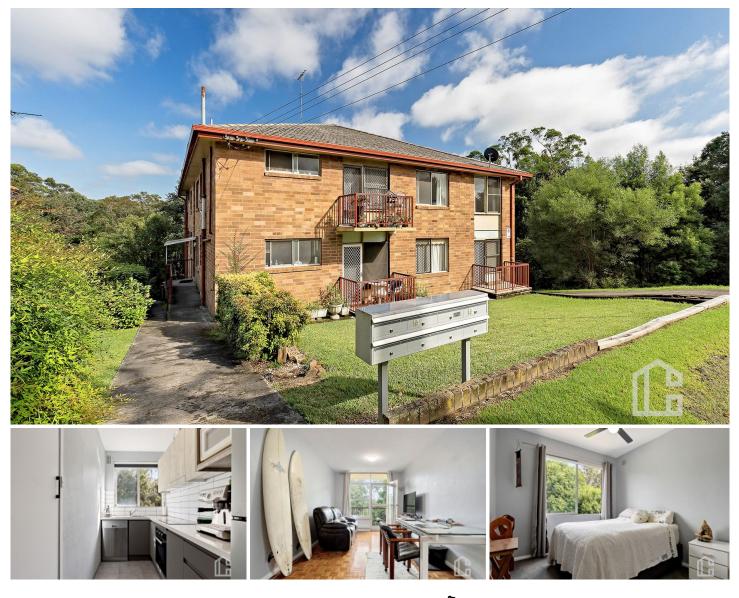

## 2/8 Boland Avenue Springwood NSW

#### LOCATION:

This home enjoys a prime location with nearby schools and scenic bush walks. Conveniently situated close to the Great Western Highway and just 2.9 kilometers from Springwood Town Centre & Station, it offers easy access to amenities and transport.

## STYLE:

Recently renovated, this one-bedroom unit radiates contemporary charm. With a modern, recently renovated kitchen and bathroom/laundry, carpeted bedroom with built-in robe, and open-plan living area, it offers a refined and stylish living space. Situated on the ground floor in a complex of 8 units, it features a balcony overlooking a tranquil bush setting, adding to its appeal.