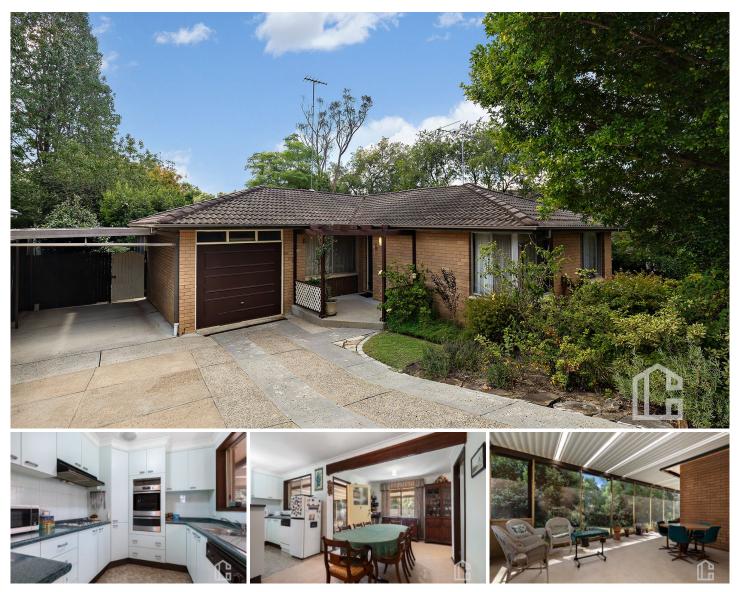

## 22 Tall Timbers Road Winmalee NSW

LOCATION - Peacefully located in the family friendly suburb of Winmalee this home has a sunny position and leafy backdrop. Winmalee Shopping Village, amenities & a choice of schools are close by, a bus stop within approximately 300m, and a short drive to Springwood, this home represents a quiet, relaxed, and easy lifestyle.

STYLE - Loads of character and some original features, this comfortable single level brick & tile home comes complete with a single lock up garage, carport, and fantastic level backyard.

LAYOUT - The charm beings at the front door where you are instantly greeted by a family friendly layout. Three great sized bedrooms, the main with an ensuite, and a family bathroom located close by. A separate formal lounge room, adjoining to the open plan kitchen, dining and study