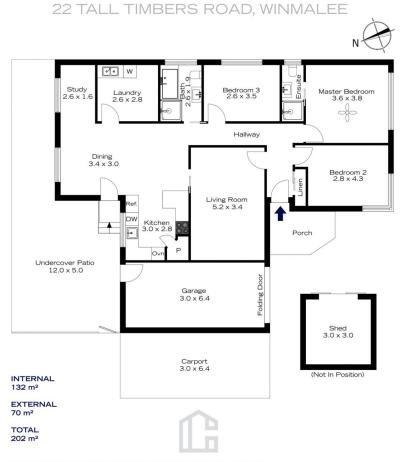

STYLE - Loads of character and some original features, this comfortable single level brick & tile home comes complete with a single lock up garage, carport, and fantastic level backyard.

LAYOUT - The charm beings at the front door where you are instantly greeted by a family friendly layout. Three great sized bedrooms, the main with an ensuite, and a family bathroom located close by. A separate formal lounge room, adjoining to the open plan kitchen, dining and study

The floor plan is not to scale; measurements are indicative and in metres. Exterior elements are not in position. Plans should not be relied on. Interested parties should make and rely on their own enquiries.