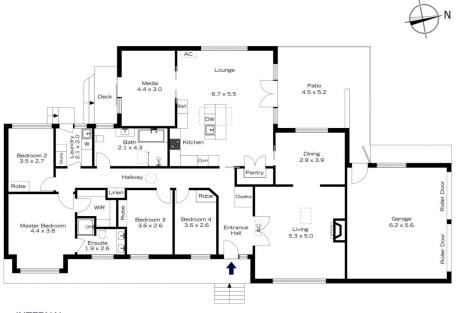

## 21 MORVEN ROAD, LEURA

INTERNAL 216 m<sup>2</sup>

EXTERNAL 52 m<sup>2</sup>

TOTAL 268 m²

The floor plan is not to scale; measurements are indicative and in metres. Exterior elements are not in position Plans should not be relied on. Interested parties should make and rely on their own enquiries.