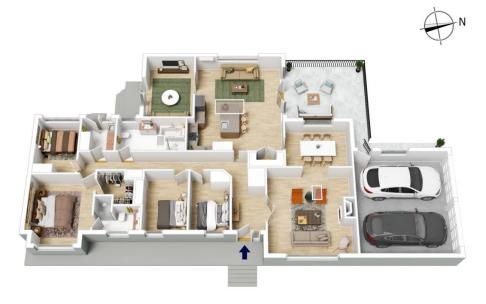

## 4 🖰 2 📛 2 🖨

Price : Contact Agent Land Size : 801 sqm

**View**: https://www.chapmanrealestate.com.au/sale

/nsw/blue-mountains-surrounds/leura/reside

ntial/house/7962376

INTERNAL 216 m<sup>2</sup>

EXTERNAL 52 m<sup>2</sup>

TOTAL 268 m²

The floor plan is not to scale; measurements are indicative and in metres. All features included in this 3D plan are for inspiration purposes only. This is not an exact replica of the property or the position of exterior elements. Plans should not be relied on. Interested parties should make and rely on their own enquiries.