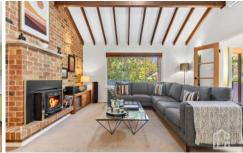

LAYOUT - Feel instantly at home, arriving in to your entrance hall and soaking up the natural light that streams through and follows in to the large living area, featuring a