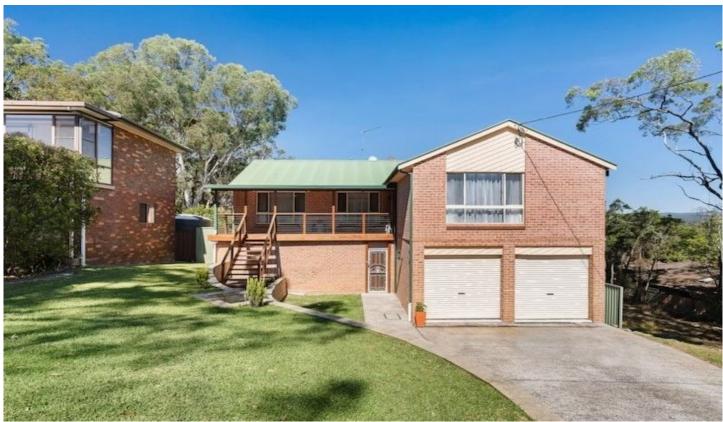

## 34 Western Avenue Blaxland NSW

LOCATION - Positioned in a wide, quiet cul-de-sac with a tranquil bush setting at the end of the street this home proudly sits amongst other quality properties. Enjoying a quiet pocket of Blaxland you will feel peacefully tucked away yet enjoy the convenience of being approx. 1.2km to the local primary school, 4.2km to the High School and approx. 3km to Blaxland Village, child care options and local amenities. With convenience store, cafe and public transport within only a short distance this home is well placed for everyday living.

STYLE - A brick built and Colourbond roof home of impressive proportions. Neatly framed and welcoming front façade with lovely timber deck entry.

LAYOUT - With room for everyone plus extras the smart floor plan of this home allows for flexible family