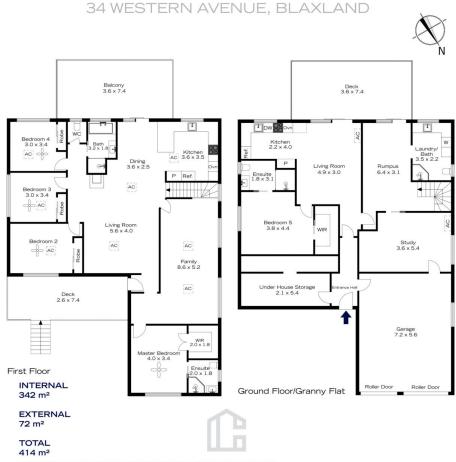

## 34 WESTERN AVENUE, BLAXLAND

INTERNAL 342 m²

EXTERNAL 72 m<sup>2</sup>

TOTAL 414 m²

The floor plan is not to scale; measurements are indicative and in metres. All features included in this 3D plan are for inspiration purposes only.

This is not an exact replica of the property or the position of exterior elements. Plans should not be relied on. Interested parties should make and rely on their own enquiries.

The floor plan is not to scale; measurements are indicative and in metres. Exterior elements are not in position Plans should not be relied on. Interested parties should make and rely on their own enquiries.