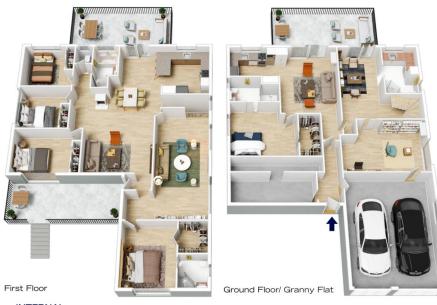

## 34 WESTERN AVENUE, BLAXLAND

INTERNAL 342 m²

EXTERNAL 72 m<sup>2</sup>

TOTAL 414 m²

The floor plan is not to scale; measurements are indicative and in metres. All features included in this 3D plan are for inspiration purposes only.

This is not an exact replica of the property or the position of exterior elements. Plans should not be relied on. Interested parties should make and rely on their own enquiries.

The floor plan is not to scale; measurements are indicative and in metres. Exterior elements are not in position Plans should not be relied on. Interested parties should make and rely on their own enquiries.