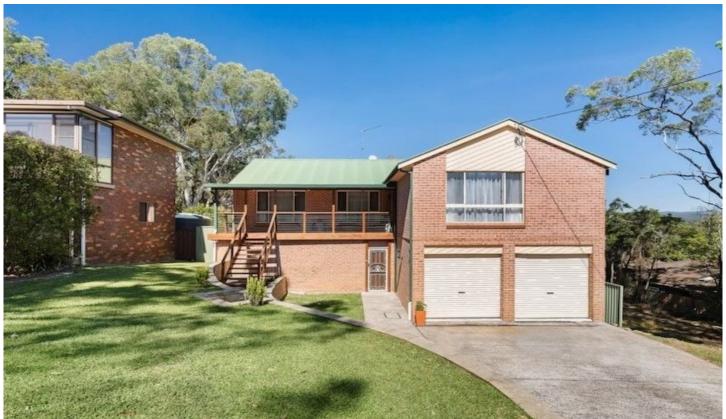

## 34 Western Avenue Blaxland NSW

LOCATION - Positioned in a wide, quiet cul-de-sac with a tranquil bush setting at the end of the street this home proudly sits amongst other quality properties. Enjoying a quiet pocket of Blaxland you will feel peacefully tucked away yet enjoy the convenience of being approx. 1.2km to the local primary school, 4.2km to the High School and approx. 3km to Blaxland Village, child care options and local amenities. With convenience store, cafe and public transport within only a short distance this home is well placed for everyday living.

STYLE - A brick built and Colourbond roof home of impressive proportions. Neatly framed and welcoming front façade with lovely timber deck entry.

LAYOUT - With room for everyone plus extras the smart floor plan of this home allows for flexible family