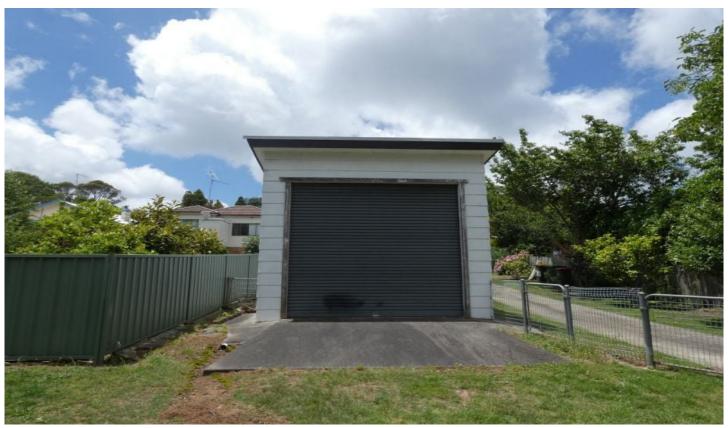

## Storage Shed/265 Katoomba Street Katoomba NSW

Conveniently separate from other buildings, this 40 square meter storage space has its own private entrance through Selby Street.

The space is located towards the end of Katoomba Street.

The secure space could be used for storing a large caravan or household furniture. It could also be used as studio space or an off-site storage area for business stock.

Access height is 3.5m sloping down to 2.8m.