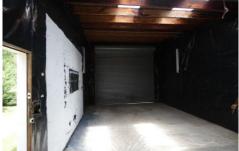

The secure space could be used for storing a large caravan or household furniture. It could also be used as studio space or an off-site storage area for business stock.

Access height is 3.5m sloping down to 2.8m.