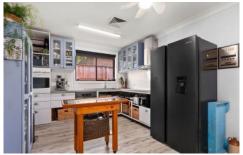

- Updated open plan kitchen with dishwasher
- Main bedroom features large built in storage and an ensuite
- All bedrooms are a good size
- Original 3 way main bathroom
- Outdoor paved entertaining area leading to a level, grassy and fully fenced back yard
- Free standing garage/studio- ideal for gym, yoga studio, storage or perhaps a work from home space
- Reverse cycle air conditioning, ceiling fans, slow