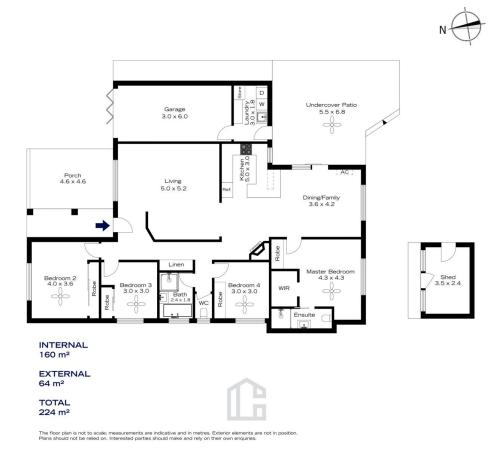

STYLE: Fresh & modern this single level home is of brick and tile construction and occupies a level 627m2 approx. parcel of land.

LAYOUT: An easy flow floor plan boasts four good sized bedrooms, ensuite to main & family bathroom centrally