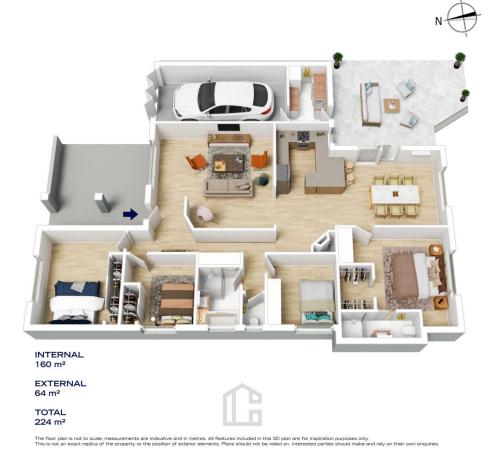

STYLE: Fresh & modern this single level home is of brick and tile construction and occupies a level 627m2 approx. parcel of land.

LAYOUT: An easy flow floor plan boasts four good sized bedrooms, ensuite to main & family bathroom centrally