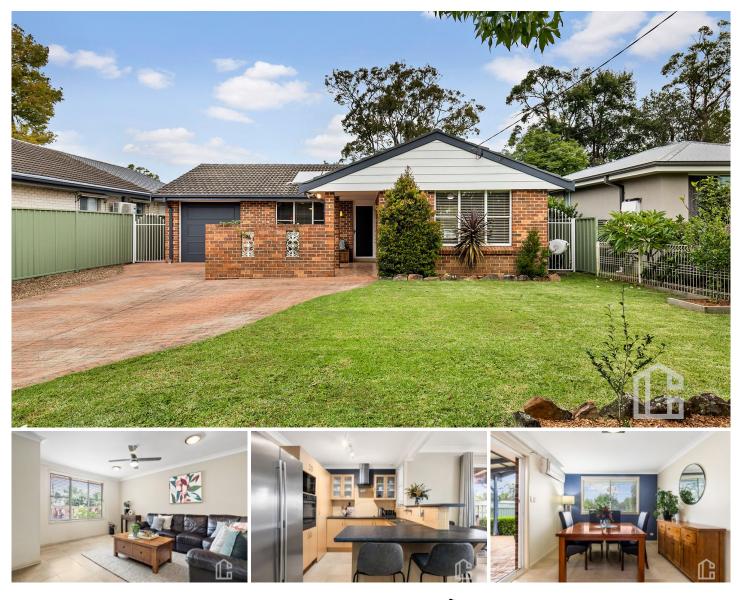

## 9 Cathy Street Blaxland NSW

LOCATION - This modernised four bedroom home is positioned in a lovely serene pocket of Blaxland. Glenbrook Lagoon is around the corner, offering a perfect walking track and tranquil bush setting close to home. There are schools, shops, restaurants and pubs all within a few minutes' drive. Blaxland Station is only 3 minutes by car, making the commute to work quick and easy. Glenbrook village offers parks, shops, restaurants and more as well as the entrance to Glenbrook National Park - all of this is only 2.3km away.

STYLE: Fresh & modern this single level home is of brick and tile construction and occupies a level 627m2 approx. parcel of land.

LAYOUT: An easy flow floor plan boasts four good sized bedrooms, ensuite to main & family bathroom centrally

## 4 🛤 2 📛 1 🚘

Price : UNDER CONTRACT

Land Size : 601 sqm View

- - : https://www.chapmanrealestate.com.au/sale /nsw/blue-mountains-surrounds/blaxland/res idential/house/7982740