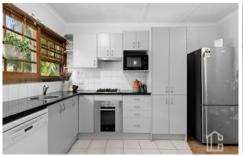

## LAYOUT:

Indulge in the comfort of three bedrooms, including a built-in wardrobe in one room. The heart of the home features an updated kitchen/dining area boasting gas