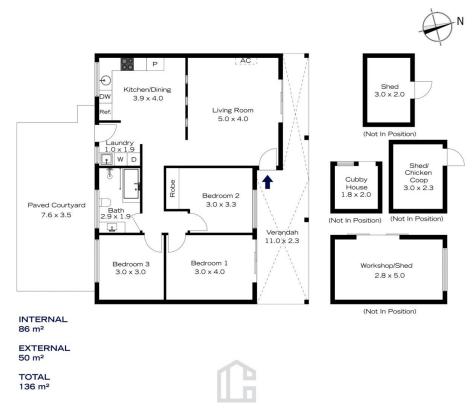

# 33 HILTON ROAD, SPRINGWOOD

INTERNAL 86 m<sup>2</sup>

EXTERNAL 50 m<sup>2</sup>

TOTAL 136 m<sup>2</sup>

The floor plan is not to scale; measurements are indicative and in metres. All features included in this 3D plan are for inspiration purposes only.

This is not an exact replica of the property or the position of exterior elements. Plans should not be relied on. Interested parties should make and rely on their own enquiries.

# 33 HILTON ROAD, SPRINGWOOD

The floor plan is not to scale; measurements are indicative and in metres. Exterior elements are not in position. Plans should not be relied on. Interested parties should make and rely on their own enquiries.