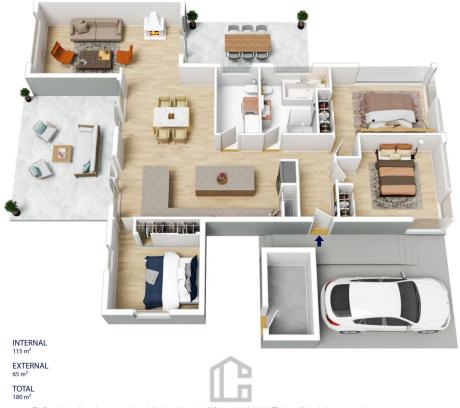

## 15 LUCINDA AVENUE, SPRINGWOOD

The floor plan is not to ecale; measurements are indicative and in metres. All features included in this 30 plan are for inspiration purposes only.
This is not an exect renice of the property or the position of exterior elements. Brans should not be relied on, lotter-present parties should make and rely on their own enquiries