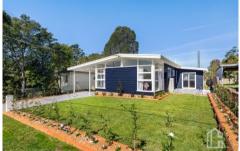

STYLE - Superbly renovated and fully re-cladded single level cottage style home with new colourbond roof on flat block of approximately 701.9m2 with R2 zoning and an abundance of natural light.

LAYOUT - Light filled open plan kitchen, dining & family room, seamlessly connecting through to second living space, the sunken lounge with impressive feature flued wood burner, three bedrooms all with built in robes, flawless new main bathroom with convenient second toilet in the splendid new laundry.