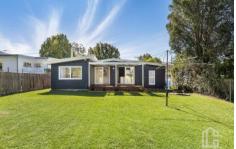

STYLE - Superbly renovated and fully re-cladded single level cottage style home with new colourbond roof on flat block of approximately 701.9m2 with R2 zoning and an abundance of natural light.

LAYOUT - Light filled open plan kitchen, dining & family room, seamlessly connecting through to second living space, the sunken lounge with impressive feature flued wood burner, three bedrooms all with built in robes, flawless new main bathroom with convenient second toilet in the splendid new laundry.