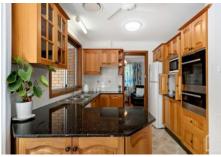

## 39 Linksview Road Springwood NSW

LOCATION: Peacefully set in a quiet street overlooking the beautiful Springwood Golf Course, within 3.4km to Springwood train station, vibrant Springwood village, popular schools, parks and bush walks.

STYLE: Mostly single level brick veneer home and terracotta tile roof, sitting on a flat useable block of approx 834.7m2.

LAYOUT: Two living areas including lounge room, reading room and family room, 4 bedroom rooms - three with built in robes, 2 bright and airy bathrooms - main with separate toilet, large studio room with kitchenette and tiled floor, large under cover laundry just off the kitchen, single carport has high ceiling.

FEATURES: Galley style kitchen over looking the sun room

## 4 🚐 2 ⋤ 1 🗬

**Price**: \$1,100,000 - \$1,150,000

Land