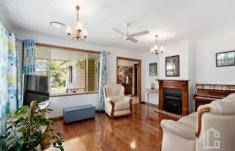

STYLE: Mostly single level brick veneer home and terracotta tile roof, sitting on a flat useable block of approx 834.7m2.

LAYOUT: Two living areas including lounge room, reading room and family room, 4 bedroom rooms - three with built in robes, 2 bright and airy bathrooms - main with separate toilet, large studio room with kitchenette and tiled floor, large under cover laundry just off the kitchen, single carport has high ceiling.