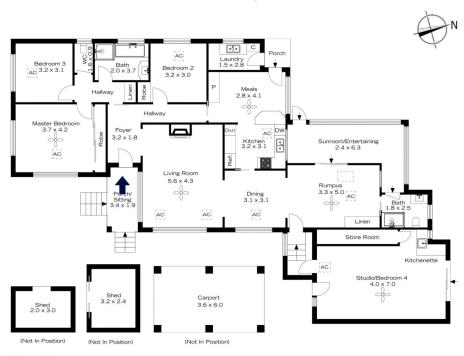

## 39 LINKSVIEW ROAD, SPRINGWOOD

INTERNAL 199 m²

EXTERNAL 8 m<sup>2</sup>

TOTAL 207 m<sup>2</sup>

The floor plan is not to scale; measurements are indicative and in metres. Exterior elements are not in position