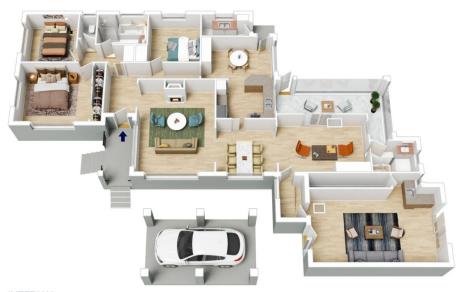

## 39 LINKSVIEW ROAD, SPRINGWOOD

INTERNAL 199 m²

EXTERNAL 8 m<sup>2</sup>

TOTAL 207 m²

The floor plan is not to scale; measurements are indicative and in metres. All features included in this 3D plan are for inspiration purposes only. This is not an exact replica of the property or the position of exterior elements. Plans should not be relied on. Interested parties should make and rely on their own enquiries.