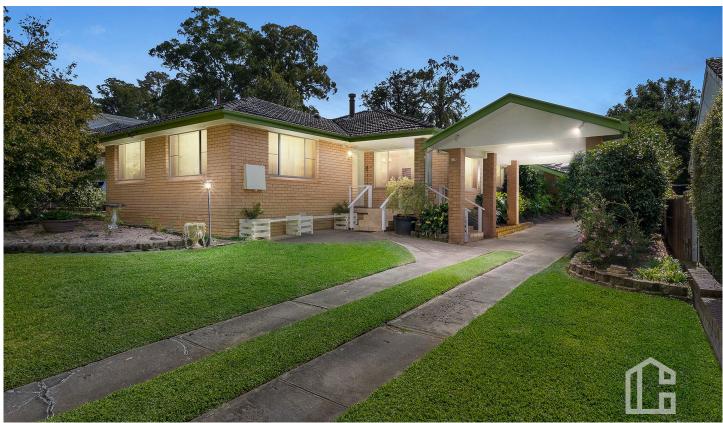

## 39 Linksview Road Springwood NSW

LOCATION: Peacefully set in a quiet street overlooking the beautiful Springwood Golf Course, within 3.4km to Springwood train station, vibrant Springwood village, popular schools, parks and bush walks.

STYLE: Mostly single level brick veneer home and terracotta tile roof, sitting on a flat useable block of approx 834.7m2.

LAYOUT: Two living areas including lounge room, reading room and family room, 4 bedroom rooms - three with built in robes, 2 bright and airy bathrooms - main with separate toilet, large studio room with kitchenette and tiled floor, large under cover laundry just off the kitchen, single carport has high ceiling.

## 4 🚐 2 ⋤ 1 🗬

**Price**: \$1,100,000 - \$1,150,000

Land Size: 834.7 sqm

**View**: https://www.chapmanrealestate.com.au/sale

/nsw/hawkesbury/springwood/residential/ho

use/7988770