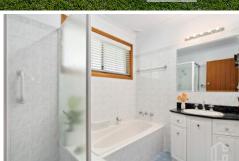

STYLE: Mostly single level brick veneer home and terracotta tile roof, sitting on a flat useable block of approx 834.7m2.

LAYOUT: Two living areas including lounge room, reading room and family room, 4 bedroom rooms - three with built in robes, 2 bright and airy bathrooms - main with separate toilet, large studio room with kitchenette and tiled floor, large under cover laundry just off the kitchen, single carport has high ceiling.