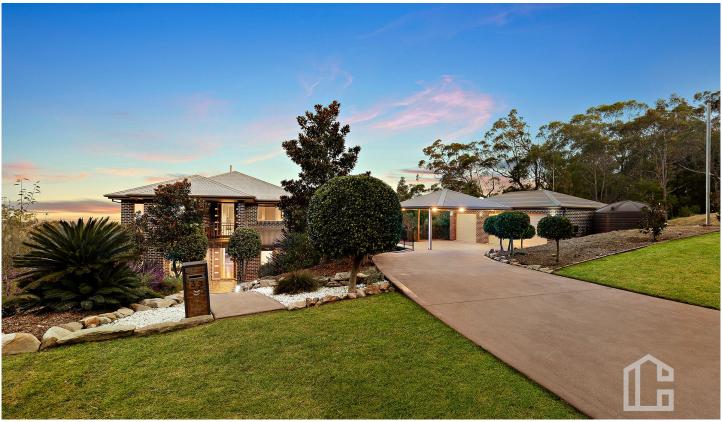

## 39 Sir Henrys Parade Faulconbridge NSW

LOCATION - Proudly positioned in tightly held Eurama Estate on a generous landscaped block of approx. 10498m2 block, the epitome of convenience boasting 700m walk to station, within 2.2km to local primary school & local restaurants and within 3.9km to the cafes, services, shopping precinct & additional train station in highly sought after Springwood village.

STYLE - Built in 2015, this commanding two storey brick home with Colorbond roof proudly showcases its epic proportions and is ideally set up for multi-generational living boasting a self contained granny flat ensuring space for everyone.

LAYOUT - 5 living rooms, 6 bedrooms main with walk in robe & spectacular ensuite, purpose built granny flat area included under the main roof, open plan contemporary

6 📭 4 🟪 5 🚘

**Price**: \$2,050,000 - \$2,150,000