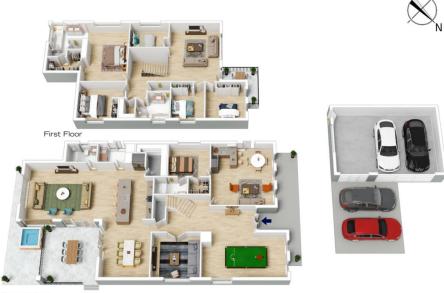

## 39 SIR HENRYS PARADE, SPRINGWOOD

The floor plan is not to scale; measurements are indicative and in metres. Exterior elements are not in position. Plans should not be relied on. Interested parties should make and rely on their own enquiries.

LAYOUT - 5 living rooms, 6 bedrooms main with walk in robe & spectacular ensuite, purpose built granny flat area included under the main roof, open plan contemporary

6 📭 4 🟪 5 🚘

**Price**: \$2,050,000 - \$2,150,000