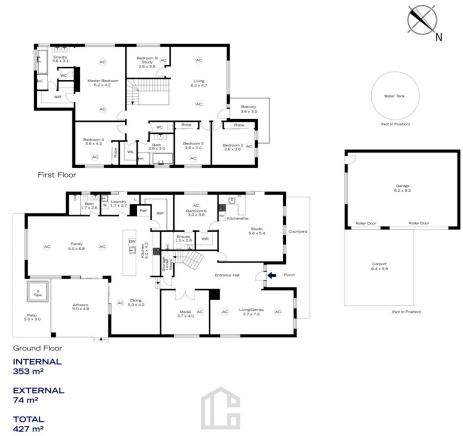

## 39 SIR HENRYS PARADE, SPRINGWOOD

Ground Floor

INTERNAL 353 m<sup>2</sup>

EXTERNAL 74 m<sup>2</sup>

TOTAL 427 m²

The floor plan is not to scale; measurements are indicative and in metres. All features included to this 3D plan are for inspiration purposes only. This is not an exact replica of the property or the position of exterior elements. Plans should not be fined on. Interested parties should make and rely on their own enquiries.