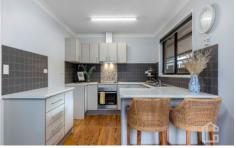

LAYOUT - Large open plan living, kitchen and dining area, three bedrooms, all with built in robes, renovated (new in 2021) central bathroom, laundry with external access, large outdoor entertaining area with stunning bush outlook at the rear.