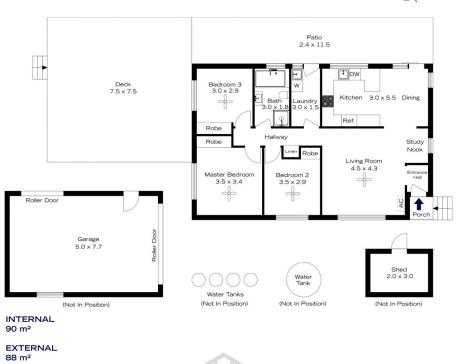

LAYOUT - Large open plan living, kitchen and dining area, three bedrooms, all with built in robes, renovated (new in 2021) central bathroom, laundry with external access, large outdoor entertaining area with stunning bush outlook at the rear.

## 95 BURNS ROAD, SPRINGWOOD

INTERNAL 90 m<sup>2</sup>

EXTERNAL 88 m<sup>2</sup>

TOTAL 178 m²

TOTAL 178 m²

The floor plan is not to scale; measurements are indicative and in metres. All features included in this 3D plan are for inspiration purposes only. This is not an exact replica of the property or the position of exterior elements. Plans should not be relied on. Interested parties should make and rely on their own enquiries.

## 95 BURNS ROAD, SPRINGWOOD

The floor plan is not to scale; measurements are indicative and in metres. Exterior elements are not in position.