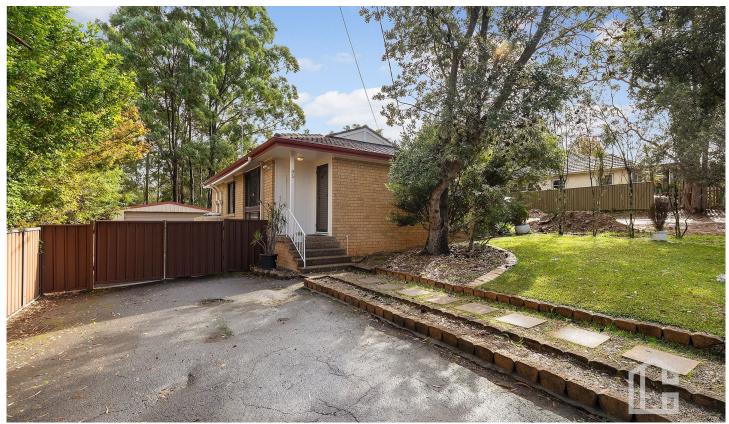

## 95 Burns Road Springwood NSW

LOCATION - Beautifully located on popular 'Springwood's South Side', conveniently positioned just moments to local tennis centre, walking distance (850m) to sought after primary school, 2.2km to train, within 1.8km to village cafes, services and shopping precinct and all with an incredible bush outlook of Sassafras Gully to the rear.

STYLE - Updated single level brick home with tile roof on a generous, usable and mainly level 873m2 (approx.) block with bright & sunny aspect, plus side vehicle access to detached double lock up garage.

LAYOUT - Large open plan living, kitchen and dining area, three bedrooms, all with built in robes, renovated (new in 2021) central bathroom, laundry with external access, large outdoor entertaining area with stunning bush outlook at the rear.