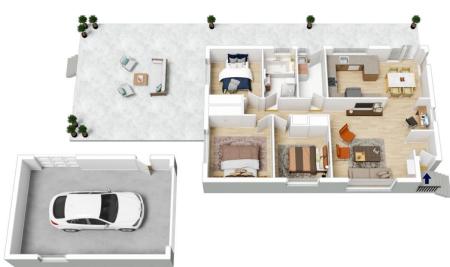

STYLE - Updated single level brick home with tile roof on a generous, usable and mainly level 873m2 (approx.) block with bright & sunny aspect, plus side vehicle access to detached double lock up garage.

LAYOUT - Large open plan living, kitchen and dining area, three bedrooms, all with built in robes, renovated (new in 2021) central bathroom, laundry with external access, large outdoor entertaining area with stunning bush outlook at the rear.

## 95 BURNS ROAD, SPRINGWOOD

INTERNAL 90 m<sup>2</sup>

EXTERNAL 88 m<sup>2</sup>

TOTAL 178 m²

TOTAL 178 m²

The floor plan is not to scale; measurements are indicative and in metres. All features included in this 3D plan are for inspiration purposes only. This is not an exact replica of the property or the position of exterior elements. Plans should not be relied on. Interested parties should make and rely on their own enquiries.