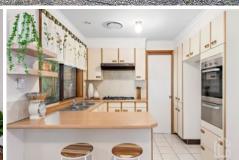

STYLE: Tastefully renovated single level brick home with 6 year old Colorbond roof, nestled on 695.6m2 (approx) block.

LAYOUT: Four bedrooms - three with built in robes, main bedroom has access to the beautifully renovated three-way bathroom including large shower, bath tub and large vanity. Two fantastic living rooms - cosy lounge room with double French doors and open plan family room off the kitchen,