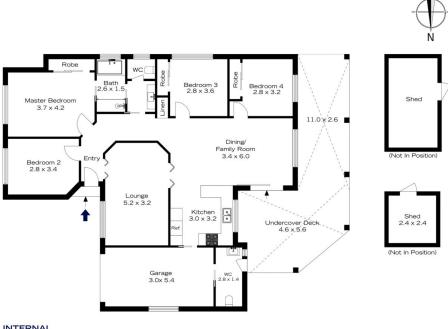

## 24 SAYERS STREET, LAWSON

INTERNAL 132 m²

EXTERNAL 38 m<sup>2</sup>

TOTAL 170 m<sup>2</sup>

The floor plan is not to scale; measurements are indicative and in metres. Exterior elements are not in position Plans should not be relied on. Interested parties should make and rely on their own enquiries.