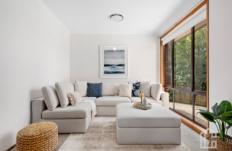

STYLE: Tastefully renovated single level brick home with 6 year old Colorbond roof, nestled on 695.6m2 (approx) block.

LAYOUT: Four bedrooms - three with built in robes, main bedroom has access to the beautifully renovated three-way bathroom including large shower, bath tub and large vanity. Two fantastic living rooms - cosy lounge room with double French doors and open plan family room off the kitchen,