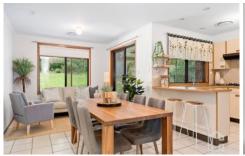

STYLE: Tastefully renovated single level brick home with 6 year old Colorbond roof, nestled on 695.6m2 (approx) block.

LAYOUT: Four bedrooms - three with built in robes, main bedroom has access to the beautifully renovated three-way bathroom including large shower, bath tub and large vanity. Two fantastic living rooms - cosy lounge room with double French doors and open plan family room off the kitchen,