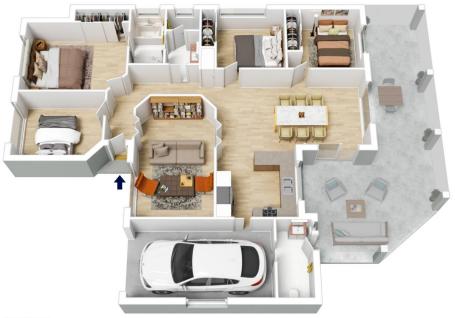

## 24 SAYERS STREET, LAWSON

INTERNAL 132 m²

EXTERNAL 38 m<sup>2</sup>

TOTAL 170 m<sup>2</sup>

The floor plan is not to scale; measurements are indicative and in metres. All features included in this 3D plan are for inspiration purposes only.

This is not an exact replica of the property or the position of exterior elements. Plans should not be relied on. Interested parties should make and rely on their own enquiries.