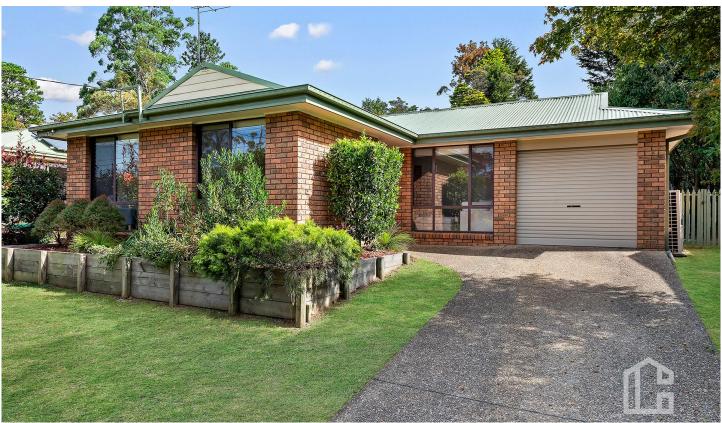

## 24 Sayers Street Lawson NSW

LOCATION: Situated within moments from Lawson village featuring an assortment of cafés, restaurants and other specialty stores. A short distance to bowling club, local co-op store and only 250m (approx) walk to Lawson Train station. With plenty of options for outdoor activities including a variety of walking tracks, Aquatic Centre and popular off leash dog park.

STYLE: Tastefully renovated single level brick home with 6 year old Colorbond roof, nestled on 695.6m2 (approx) block.

LAYOUT: Four bedrooms - three with built in robes, main bedroom has access to the beautifully renovated three-way bathroom including large shower, bath tub and large vanity. Two fantastic living rooms - cosy lounge room with double French doors and open plan family room off the kitchen,