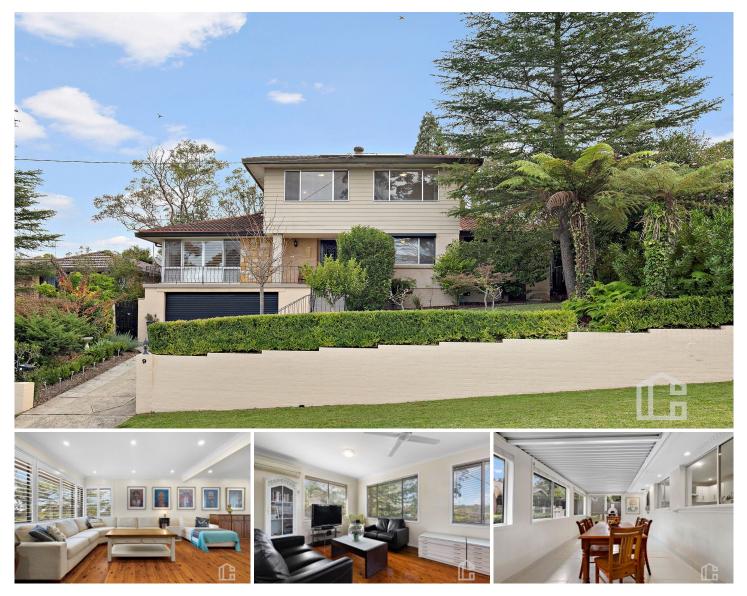

## **9 Blue Gum Crescent Blaxland NSW**

LOCATION - Perched happily on the high side of a quiet cul-de-sac this home occupies a 725sqm parcel (approx.) that takes in elevated distant bush views from the front balcony and living room windows. A superb location, being within walking distance (approx. 400m) to the local primary school and East Blaxland village and amenities. Everyday travelling needs are well met with access to Penrith CBD less than 10km via Old Bathurst Road, bus stop 450m from your door and the train station within approx. 1.8km.

STYLE - Two storey brick built home with neutral modernisations both internally and externally creating a wonderful family oasis ready to move in to and enjoy.

LAYOUT - The sizeable family home offers main living, rumpus/dining room, casual meals area and crisp kitchen on the lower level, as well as 3 privately set bedrooms, all

## 5 🛤 2 📛 2 🚔

| Price | : \$1,250,000 - | \$1,300,000 |
|-------|-----------------|-------------|
|-------|-----------------|-------------|

View

- Land Size : 727 sqm
  - : https://www.chapmanrealestate.com.au/sale /nsw/blue-mountains-surrounds/blaxland/res idential/house/7994812