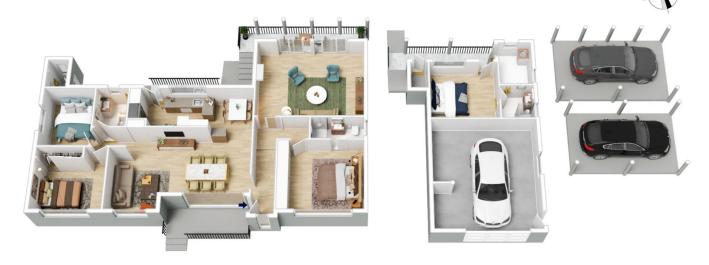

# 6 BARINGA STREET, BLAXLAND

INTERNAL 187 m<sup>2</sup> EXTERNAL 28 m<sup>2</sup> TOTAL 215 m<sup>2</sup>

Ĝ

The floor plan is not to scale; measurements are indicative and in metres. All features included in this 3D plan are for inspiration purposes only. This is not an exact replica of the property or the position of exterior elements. Plans should not be relied on. Interested parties should make and rely on their own enquiries.