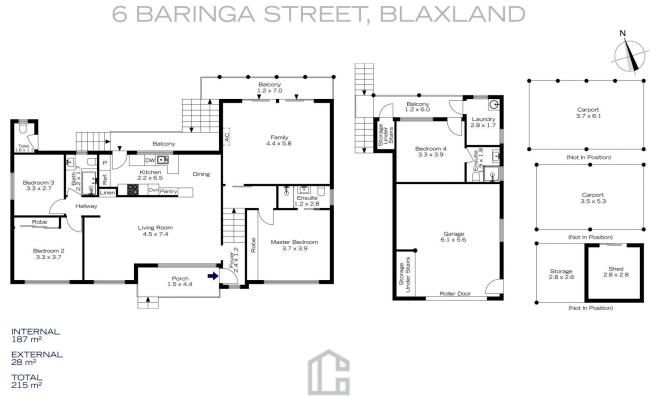

# 6 BARINGA STREET, BLAXLAND

INTERNAL 187 m<sup>2</sup> EXTERNAL 28 m<sup>2</sup> TOTAL 215 m<sup>2</sup>

Ĝ

The floor plan is not to scale; measurements are indicative and in metres. All features included in this 3D plan are for inspiration purposes only. This is not an exact replica of the property or the position of exterior elements. Plans should not be relied on. Interested parties should make and rely on their own enquiries.

**Glen Power** 02 4739 4311

The floor plan is not to scale; measurements are indicative and in metres. Exterior elements are not in position Plans should not be relied on. Interested parties should make and rely on their own enquiries.