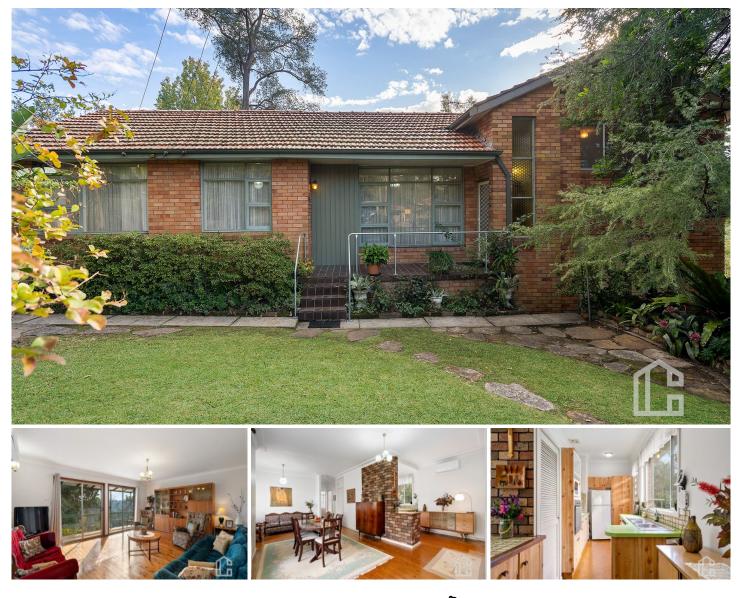

## 6 Baringa Street Blaxland NSW

LOCATION - Sitting peacefully tucked away in a quiet and highly desired cul-de-sac, yet close to everything with a short 450m (approx.) stroll to Blaxland station and pedestrian overpass to shops, cafes, restaurants & medical centre, and with schools, parks, bush walks and more at your convenience.

STYLE - Offered to market for the very first time, this much loved light and airy, original brick and tile family home proudly sits on a magical 2,725sqm (approx.) parcel of useable land with gorgeous bush outlook. Anticipating its new family with their fresh ideas, it's packed with potential both inside and out, and presents an amazing opportunity in a sought-after pocket of Blaxland.

LAYOUT - The ground floor encompasses a spacious living room, dining off the kitchen overlooking the yard, 2 bedrooms (original master with built-in-robe) and a neat & tidy family bathroom. Upstairs the property features a