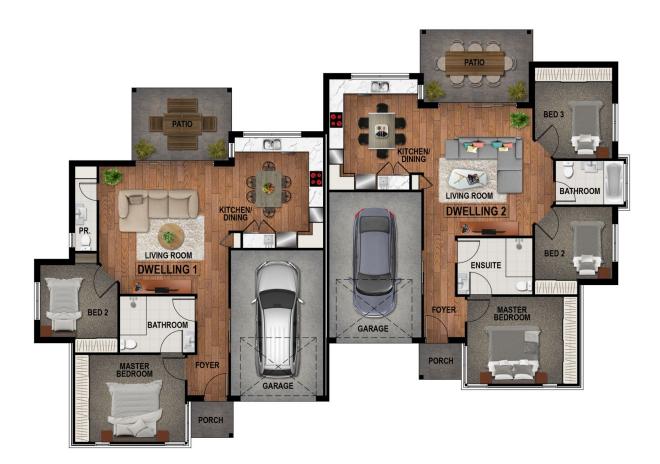

LAYOUT - Generous living, 2 or 3 bedrooms options, 3 bedroom option has main with ensuite, 2 bedroom option has ensuite access to bathroom and separate powder room, all have built-in robes, internal laundry, generous kitchen, fenced private yards with generous tiled alfresco and single garage with internal access.