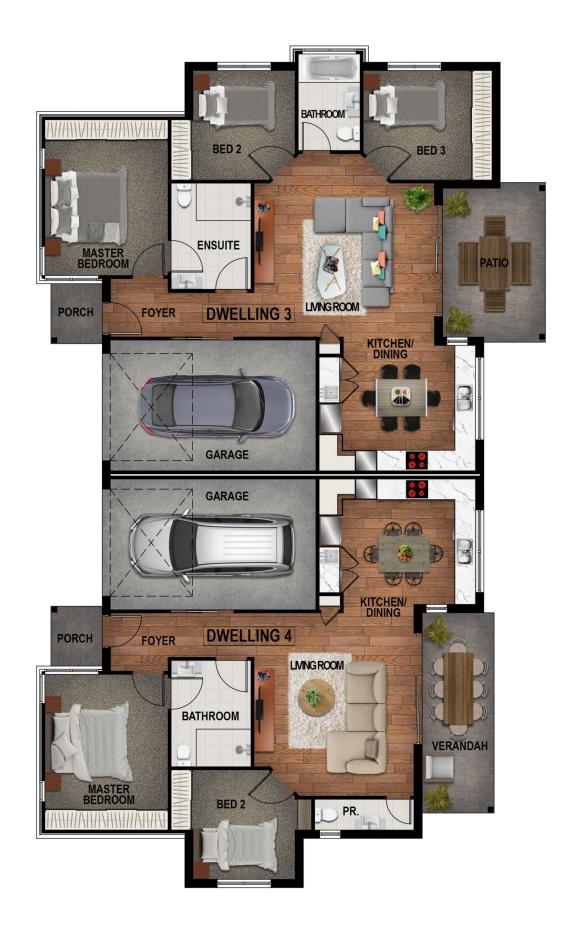

LAYOUT - Generous living, 2 or 3 bedrooms options, 3 bedroom option has main with ensuite, 2 bedroom option has ensuite access to bathroom and separate powder room, all have built-in robes, internal laundry, generous kitchen, fenced private yards with generous tiled alfresco and single garage with internal access.