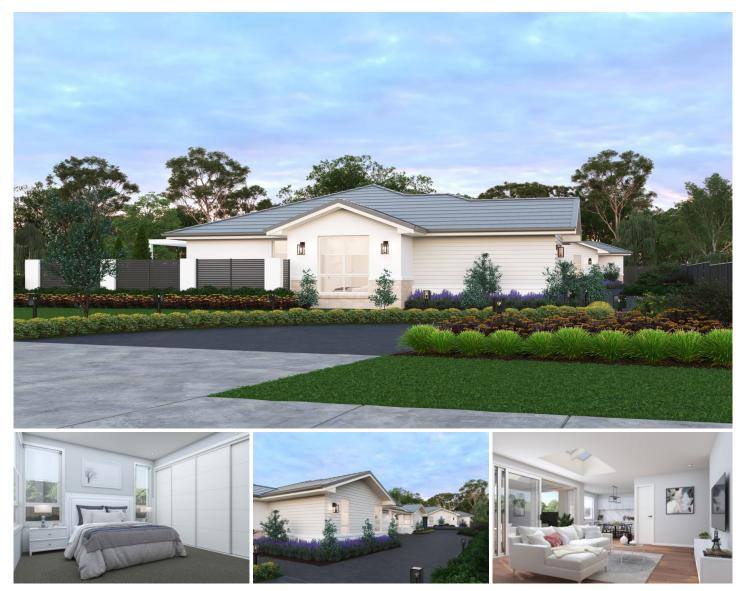

## 2/125 Great Western Highway Blaxland NSW

LOCATION - Conveniently located within walking distance 650m to Blaxland Shops and Rail, bus stop 62m.

STYLE - Thoughtfully designed by respected architecture firm Adan Design, these villa's are single level & for over 55 living.

LAYOUT - Generous living, 2 or 3 bedrooms options, 3 bedroom option has main with ensuite, 2 bedroom option has ensuite access to bathroom and separate powder room, all have built-in robes, internal laundry, generous kitchen, fenced private yards with generous tiled alfresco and single garage with internal access.

FEATURES - Well known local prestige builder "Unicus Homes" construction already commenced and due for completion mid 2024. Light filled contemporary interiors, ducted air conditioning, main bathrooms with floor to ceiling tiles, Westinghouse appliances, LED downlights, stone benches, engineered timber floors, wool blend carpet to