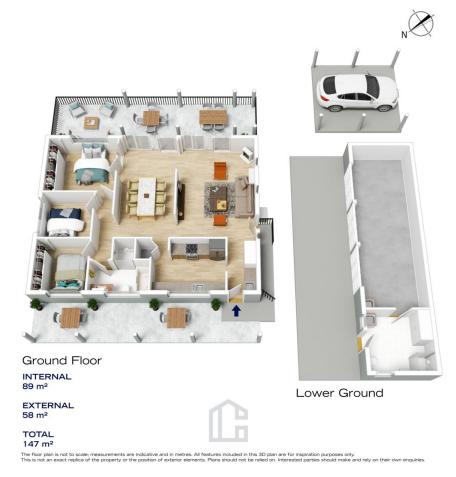

196 RAILWAY PARADE, WARRIMOO

196 RAILWAY PARADE, WARRIMOO N Shed 3.0 x 1.8 Càrport 4.4 x 4.8 Balcony 2.9 x 11.5 (Not In Position) (Not In Position) Bedroom 1 3.0 x 3.6 obe Roller Doo Living 5.5 x 4.0 Dining 5.5 x 3.0 'kshop/Storage 8.6 x 3.0 Roller Door Bedroom 2 2.4 x 2.6 Ref I 88 Р 11.5 \$ 2.9 Door Kitchen 2.6 x 3.6 Bedroom 3 2.6 x 2.6 Bath Roller DW Q. 1 Verandah 2.0 x 11.5 Laundry/ Bath 2.8 x 3.0 Ground Floor INTERNAL 89 m<sup>2</sup> Lower Ground EXTERNAL 58 m<sup>2</sup> TOTAL 147 m<sup>2</sup> The floor plan is not to scale; measurements are indicative and in metres. Exterior elements are not in position Plans should not be relied on. Interested parties should make and rely on their own enquiries.