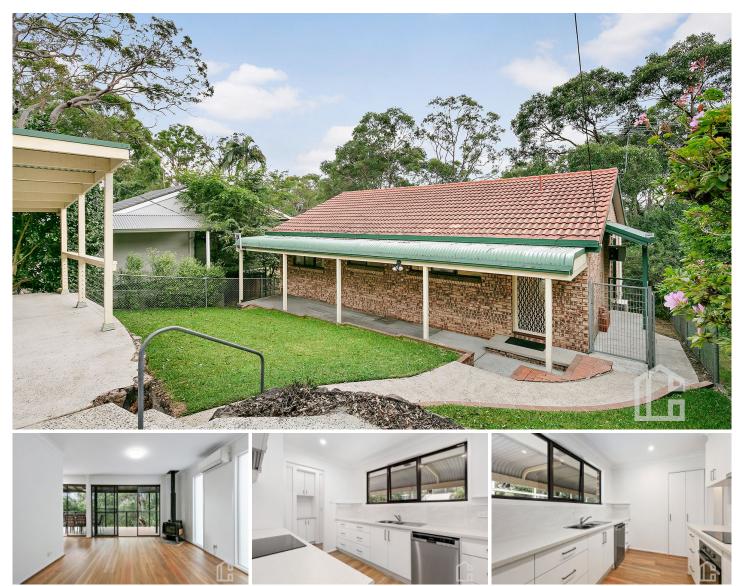

## **196 Railway Parade Warrimoo NSW**

LOCATION - This home exemplifies easy Mountains living. The location provides for walking access to either Warrimoo train station, within approx. 1.2km or approx. 1.6km to the Blaxland train station, bus, parks and Blaxland shopping village. Access to the Highway for travel up and down the mountain is close by as well as supplementary access to Penrith CBD and all it's amenities.

STYLE - A fresh, refurbished brick home with a neutral colour palette and inviting space to enjoy a tranquil lifestyle.

LAYOUT - Upon entry you are greeted with the treetops and as the living and dining spaces are set to maximise this view, you'll just love being home. Both spaces open to the elevated, tiled balcony running the length of the home taking in the backyard and bush vistas beyond. The revamped kitchen overlooks the grassed front yard and

## 3 🍋 2 📛 1 🚘

| Price     | :\$830,0 |
|-----------|----------|
| Land Size | :881 sqr |

- 00 m
- - : https://www.chapmanrealestate.com.au/sale /nsw/hawkesbury/warrimoo/residential/hous e/8001100

View

**Chris Rayner** 02 4739 6200