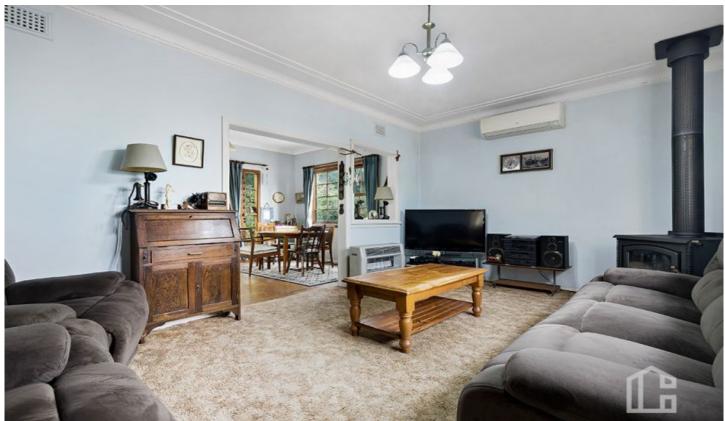

## 48 Old Bathurst Road Blaxland NSW

Light-filled and single-level cottage with many charming and original features, surrounded by mature gardens, offering loads of privacy.

- Living room looking out to leafy gardens
- Sun-lit kitchen with dishwasher and loads of storage
- Washing machine space located in kitchen
- Dining room off kitchen
- Three bedrooms two are generous in sizing
- Original bathroom
- Split system air-conditioning, high ceilings, timber floors, gas bayonet for heating, slow combustion fireplace,
- Rear deck, lush gardens with mango tree, circular driveway, lock up garage and garden shed
- Close to popular local businesses such as restaurants, café, shops, service centre, hairdresser and pharmacy. Convenient access down to Penrith CBD and within approx. 1.2kms of Blaxland Village shops, transport & rail