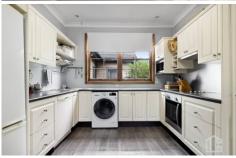

## 48 Old Bathurst Road Blaxland NSW

Light-filled and single-level cottage with many charming and original features, surrounded by mature gardens, offering loads of privacy.

- Living room looking out to leafy gardens
- Sun-lit kitchen with dishwasher and loads of storage
- Washing machine space located in kitchen
- Dining room off kitchen
- Three bedrooms two are generous in sizing
- Original bathroom
- Split system air-conditioning, high ceilings, timber floors, gas bayonet for heating, slow combustion fireplace,
- Rear deck, lush gardens with mango tree, circular driveway, lock up garage and garden shed
- Close to popular local businesses such as restaurants, café, shops, service centre, hairdresser and pharmacy. Convenient access down to Penrith CBD and within approx. 1.2kms of Blaxland Village shops, transport & rail