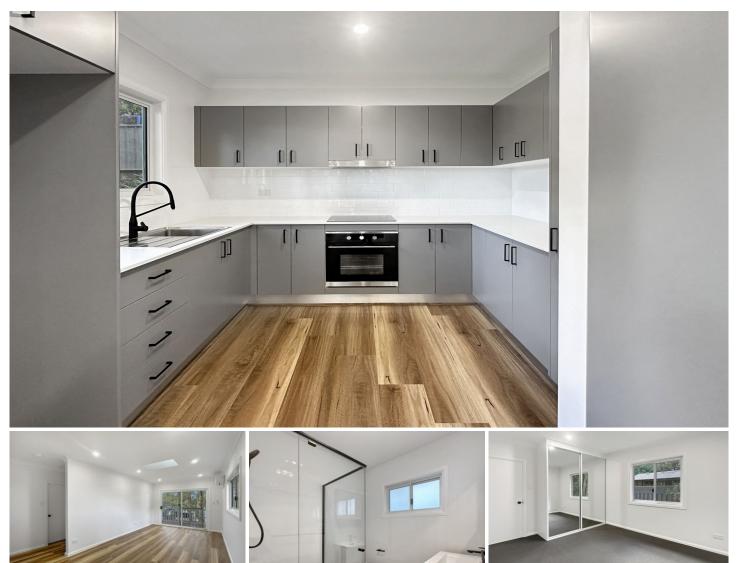

## G

497a Hawkesbury Road Winmalee NSW

This is a rare opportunity in Winmalee to secure a brand new granny flat close to local schools, shops and transport. The property offers:

? Large kitchen with stone bench tops and stainless steel appliances

- ? Floating floors to main areas
- ? Split System RC AC Unit in lounge room
- ? Two bedrooms with carpet and built-in robes
- ? High end bathroom
- ? Side verandah
- ? Rear yard & garden shed
- ? One open car space off street