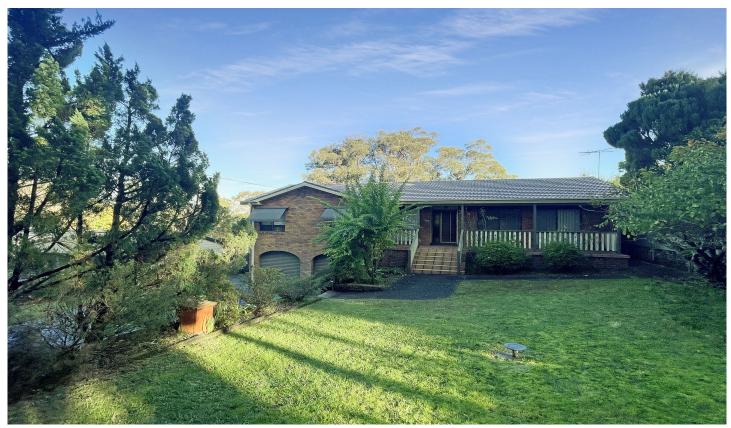

## 497 Hawkesbury Road Winmalee NSW

Immaculate property with four bedrooms, and two living areas, close to Winmalee schools and shopping centre, this stunning renovated executive home will tick all the boxes. The property is fully fenced with established private gardens and is set back from the road.

The home has been recently painted throughout, with zoned ducted air conditioning for year-round comfort.

- \* Welcoming front verandah
- \* Entry foyer with cloak cupboard
- \* Light-filled spacious living area at the front that opens to a spacious dining room.
- \* Kitchen offers dishwasher, gas cooktop, rangehood, electric oven, grill, built-in microwave space for your microwave, double sink, double door pantry, and breakfast bar tiled flooring.
- \* The kitchen overlooks the fully fenced back garden and opens to a generous covered verandah