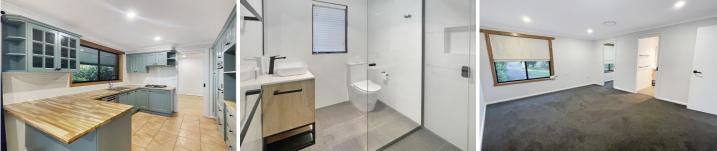

The home has been recently painted throughout, with zoned ducted air conditioning for year-round comfort.

- \* Welcoming front verandah
- \* Entry foyer with cloak cupboard
- \* Light-filled spacious living area at the front that opens to a spacious dining room.
- \* Kitchen offers dishwasher, gas cooktop, rangehood, electric oven, grill, built-in microwave space for your microwave, double sink, double door pantry, and breakfast bar tiled flooring.
- \* The kitchen overlooks the fully fenced back garden and opens to a generous covered verandah