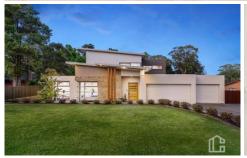

STYLE: Contemporary and sleek this luxury home is constructed of rendered brick, modern cladding and feature stone with Colourbond roof. Set on an immaculately landscaped block of 1518m2 (approx.) the neutral tones, warmed with thoughtful timber hues, invoke an inviting ambience.