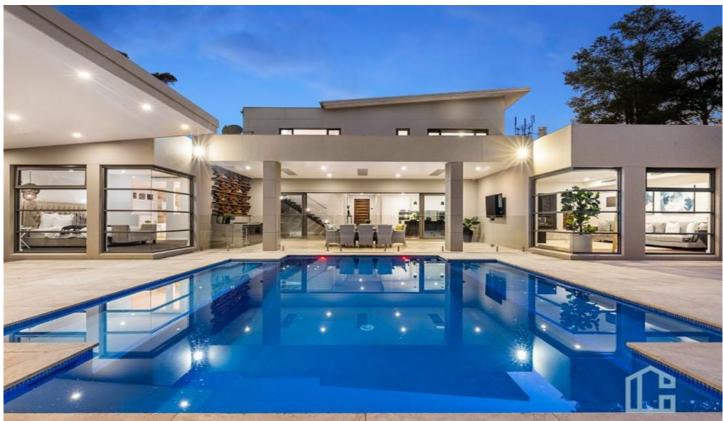

STYLE: Contemporary and sleek this luxury home is constructed of rendered brick, modern cladding and feature stone with Colourbond roof. Set on an immaculately landscaped block of 1518m2 (approx.) the neutral tones, warmed with thoughtful timber hues, invoke an inviting ambience.