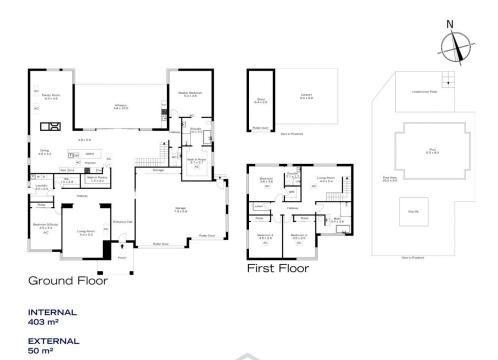

## 6 BUNBINLA AVENUE, MT RIVERVIEW

Ground Floor

INTERNAL 403 m<sup>2</sup>

EXTERNAL 50 m<sup>2</sup>

TOTAL 453 m²

TOTAL 453 m²

The floor plan is not to scale; measurements are indicative and in metres. All features included in this 3D plan are for inspiration purposes only. This is not an exact replica of the property or the position of exterior elements. Planes should not be relied on. Interested parties should make and rely on their own enquiries.