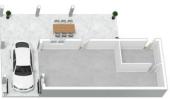

## 25 MOORECOURT AVENUE, SPRINGWOOD

Lower Level

Studio

Upper Level

INTERNAL 300 m<sup>2</sup>

EXTERNAL 114 m<sup>2</sup>

TOTAL 414 m²

The floor plan is not to scale; measurements are indicative and in metres. All features included in this 3D plan are for inspiration purposes only.