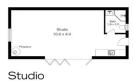

## 25 MOORECOURT AVENUE, SPRINGWOOD

Lower Level

Studio

Upper Level

INTERNAL 300 m<sup>2</sup>

EXTERNAL 114 m<sup>2</sup>

TOTAL 414 m²

The floor plan is not to scale; measurements are indicative and in metres. All features included in this 3D plan are for inspiration purposes only.

This is not an exact replica of the property or the position of exterior elements. Plans should not be relied on. Interested parties should make and rely on their own enquiries.