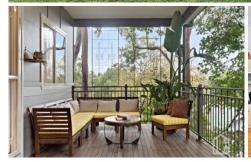

LAYOUT - 3 separate living spaces, 4 double sized bedrooms, separate home office, 2 bathrooms in total, generous kitchen with breakfast bar flows through to the large open well lit living/ dining area, then onto large covered deck overlooking the grassy yard with large Ironbark Cabin (studio) at rear.

FEATURES - Cabin features open plan area currently set up with bedroom, dining, living and bathroom with a