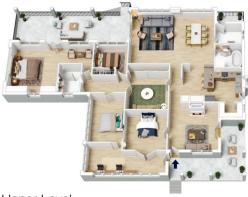

LAYOUT - 3 separate living spaces, 4 double sized bedrooms, separate home office, 2 bathrooms in total, generous kitchen with breakfast bar flows through to the large open well lit living/ dining area, then onto large covered deck overlooking the grassy yard with large Ironbark Cabin (studio) at rear.

## 25 MOORECOURT AVENUE, SPRINGWOOD

Lower Level

Studio

Upper Level

INTERNAL 300 m<sup>2</sup>

EXTERNAL 114 m<sup>2</sup>

TOTAL 414 m²

The floor plan is not to scale; measurements are indicative and in metres. All features included in this 3D plan are for inspiration purposes only.

## 25 MOORECOURT AVENUE, SPRINGWOOD

Upper Level

INTERNAL 300 m<sup>2</sup>

EXTERNAL 114 m<sup>2</sup>

TOTAL 414 m²

The floor plan is not to scale; measurements are indicative and in metres. Exterior elements are not in position