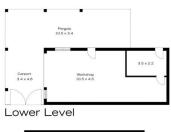

## 25 MOORECOURT AVENUE, SPRINGWOOD

Lower Level

Studio

Upper Level

INTERNAL 300 m<sup>2</sup>

EXTERNAL 114 m<sup>2</sup>

TOTAL 414 m²

The floor plan is not to scale; measurements are indicative and in metres. All features included in this 3D plan are for inspiration purposes only.

This is not an exact replica of the property or the position of exterior elements. Plans should not be relied on. Interested parties should make and rely on their own enquiries.