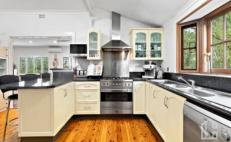

LAYOUT - 3 separate living spaces, 4 double sized bedrooms, separate home office, 2 bathrooms in total, generous kitchen with breakfast bar flows through to the large open well lit living/ dining area, then onto large covered deck overlooking the grassy yard with large Ironbark Cabin (studio) at rear.