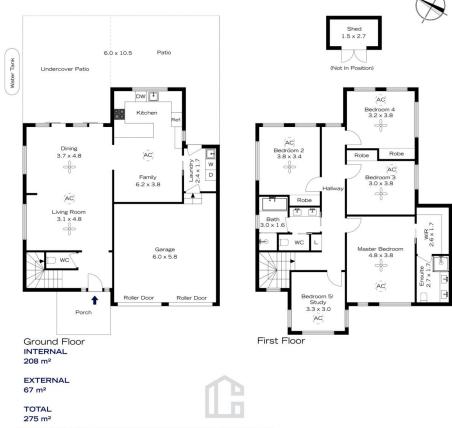

## 10 WATTLECLIFFE DRIVE, BLAXLAND

The floor plan is not to scale; measurements are indicative and in metres. Exterior elements are not in position. Plans should not be relied on. Interested parties should make and rely on their own enquiries.

208 m<sup>2</sup>
EXTERNAL
67 m<sup>2</sup>
TOTAL
275 m<sup>2</sup>