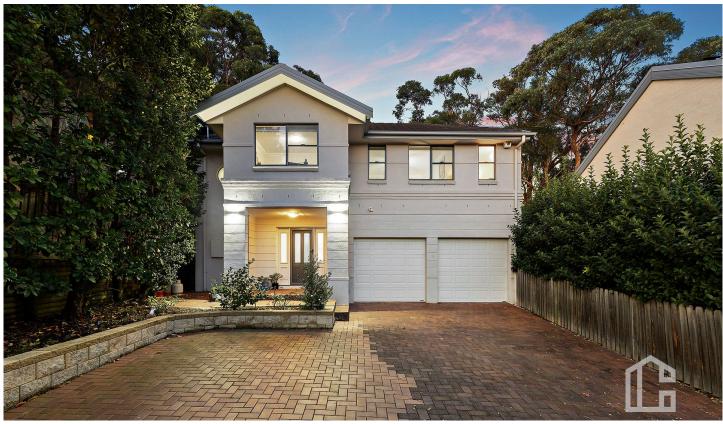

## 10 Wattlecliffe Drive Blaxland NSW

LOCATION - In a hidden pocket of Blaxland, this sought after private estate is ideally located for easy access to the Great Western Highway, while within walking distance to all of Blaxland's great conveniences, day care, shops, transport, restaurants, bushwalks and fitness facilities.

STYLE - Spread over two levels, this immaculate & contemporary brick and tile home is set on an approx 527m2 landscaped block.

LAYOUT - Stunning and generously proportioned family living room leading to a contemporary kitchen and dining room, 5 large bedrooms (master with walk in wardrobe and ensuite), 2.5 bathrooms, alfresco.

FEATURES - Chef's style kitchen with stone bench tops, ample bench and storage space, induction cook top,

5 🕮 2 📛 2 🖨

**Price**: \$1,150,000 - \$1,200,000

Land Size: 527.2 sqm

**View**: https://www.chapmanrealestate.com.au/sale