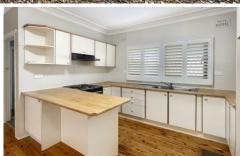

## 175 Great Western Highway Blaxland NSW

A rare opportunity to secure an upgraded 3 bedroom home. This one won't be available for long! The property offers:

- ? Three bedrooms which are all a good size
- ? Renovated bathroom
- ? Freshly sanded and varnished floors
- ? Newly Installed plantation shutters throughout
- ? Light filled rooms & high ceilings
- ? Split system RC AC unit & slow combustion fireplace in lounge room
- ? Colorbond recently built rear veranda
- ? Separately metred for water and electricity
- ? Close to local schools, shops, and transport
- ? Landscaped surrounds to home with yard maintenance included in rent conducted each Friday.
- ? Carport is shared with 175A GWH, open car space also available on gravel in front of main house