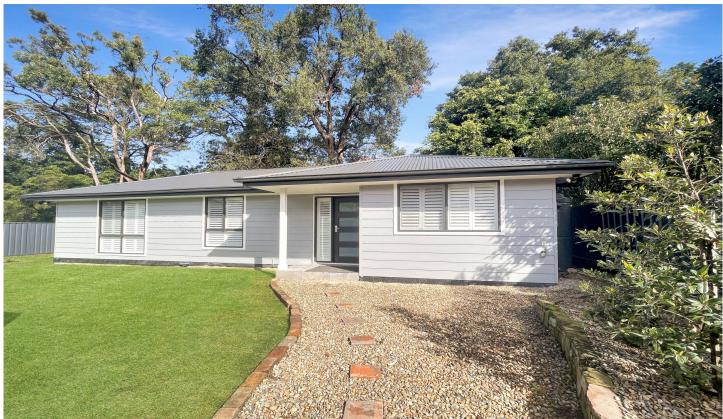

## 175a Great Western Highway Blaxland NSW

A rare opportunity to secure a brand new three-bedroom home. This one won't be available for long! The property offers:

- ? Kitchen with stone bench tops, dishwasher, natural gas stove/electric oven and laundry nook
- ? Living areas with hybrid timber floors and carpeted bedrooms
- ? RC AC unit in middle of home
- ? Bedroom 1 with fan and WIR (being installed this week)
- ? Bedroom 2 and 3 with fan and BIR
- ? Bathroom with vanity, shower, and toilet
- ? Plantation shutters throughout home
- ? Natural gas hot water
- ? Close to local schools, shops, and transport
- ? Landscaped surrounds to home with yard maintenance included in rent conducted each Friday.
- ? Separately metred for water and electricity