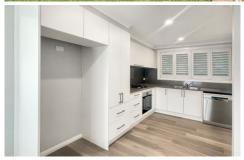

## 175a Great Western Highway Blaxland NSW

A rare opportunity to secure a brand new three-bedroom home. This one won't be available for long! The property offers:

- ? Kitchen with stone bench tops, dishwasher, natural gas stove/electric oven and laundry nook
- ? Living areas with hybrid timber floors and carpeted bedrooms
- ? RC AC unit in middle of home
- ? Bedroom 1 with fan and WIR (being installed this week)
- ? Bedroom 2 and 3 with fan and BIR
- ? Bathroom with vanity, shower, and toilet
- ? Plantation shutters throughout home
- ? Natural gas hot water
- ? Close to local schools, shops, and transport
- ? Landscaped surrounds to home with yard maintenance included in rent conducted each Friday.
- ? Separately metred for water and electricity