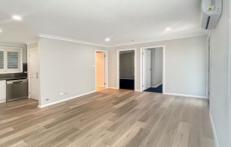

## 175a Great Western Highway Blaxland NSW

A rare opportunity to secure a brand new three-bedroom home. This one won't be available for long! The property offers:

- ? Kitchen with stone bench tops, dishwasher, natural gas stove/electric oven and laundry nook
- ? Living areas with hybrid timber floors and carpeted bedrooms
- ? RC AC unit in middle of home
- ? Bedroom 1 with fan and WIR (being installed this week)
- ? Bedroom 2 and 3 with fan and BIR
- ? Bathroom with vanity, shower, and toilet
- ? Plantation shutters throughout home
- ? Natural gas hot water
- ? Close to local schools, shops, and transport
- ? Landscaped surrounds to home with yard maintenance included in rent conducted each Friday.
- ? Separately metred for water and electricity